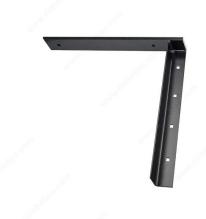

# Concealed Black Flat Bracket - Steel

**Product #** 6240180290

Maximum Load Capacity per Shelf 1 470 lb

Projection - Overall Dimensions 18 in

Height - Overall Dimensions 18 in

Length - Overall Dimensions 20 in

# **DESCRIPTION**

Looking for a bracket that is completely concealable? Look no further. The concealed fat bracket provides superior strength and can be completely hidden in your countertops, cabinets, floating shelves, vanities, or islands.

# **TECHNICAL SPECIFICATIONS**

| Product #       | 6240180290 |
|-----------------|------------|
| Material        | Steel      |
| Color/Finish    | Black      |
| Shelf Thickness | 2 in       |
| Screw/Nail      | Included   |