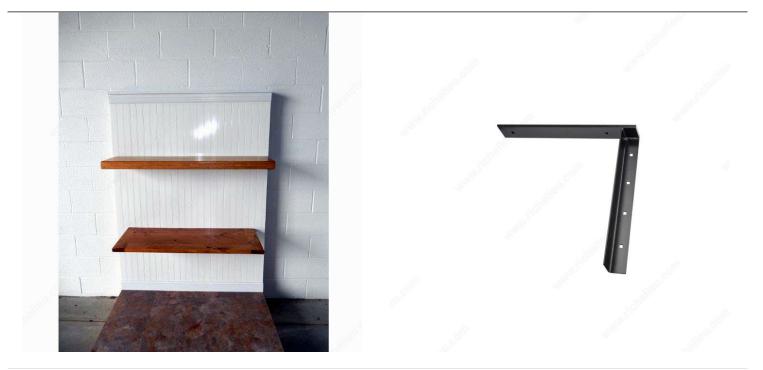

# **DESCRIPTION**

Looking for a bracket that is completely concealable? Look no further. The concealed fat bracket provides superior strength and can be completely hidden in your countertops, cabinets, floating shelves, vanities, or islands.

# **APPLICATION**

Countertops, cabinets, shelves and islands

# IMPORTANT INFORMATION

Sold as a pair (weight per pair) Must be installed prior to drywall Backing is recommended when using with metal studs