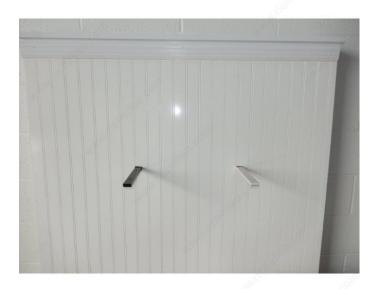

# **APPLICATION**

Countertops, cabinets, shelves and islands

# IMPORTANT INFORMATION

Sold as a pair (weight per pair) Must be installed prior to drywall Backing is recommended when using with metal studs