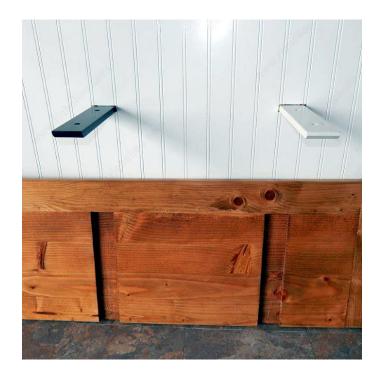

# **APPLICATION**

Countertops, cabinets, shelves and islands

# IMPORTANT INFORMATION

Sold as a pair (weight per pair) Must be installed prior to drywall Backing is recommended when using with metal studs