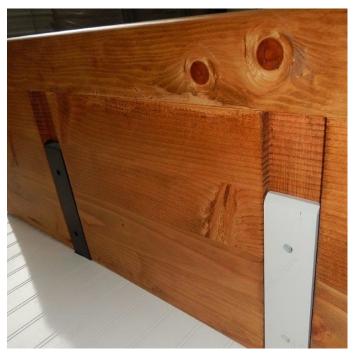

# **DESCRIPTION**

Looking for a bracket that is completely concealable? Look no further. The concealed fat bracket provides superior strength and can be completely hidden in your countertops, cabinets, floating shelves, vanities, or islands.

# **APPLICATION**

Countertops, cabinets, shelves and islands

# IMPORTANT INFORMATION

Sold as a pair (weight per pair) Must be installed prior to drywall Backing is recommended when using with metal studs