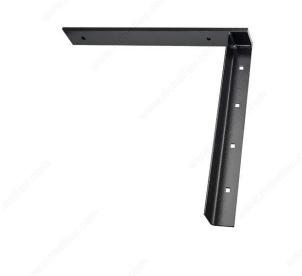

# Concealed Black Flat Bracket - Steel

**Product #** 6240180290

Maximum Load Capacity per Shelf 1 470 lb

Projection - Overall Dimensions 18 in

Height - Overall Dimensions 18 in

Length - Overall Dimensions 20 in

# **DESCRIPTION**

Looking for a bracket that is completely concealable? Look no further. The concealed fat bracket provides superior strength and can be completely hidden in your countertops, cabinets, floating shelves, vanities, or islands.

# **TECHNICAL SPECIFICATIONS**

| Product #       | 6240180290 |
|-----------------|------------|
| Material        | Steel      |
| Color/Finish    | Black      |
| Shelf Thickness | 2 in       |
| Screw/Nail      | Included   |