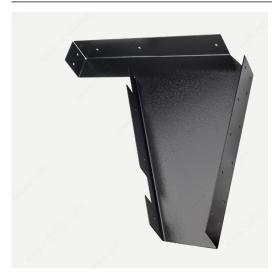

## **Vanity Bracket**

**Product #** 6240210090

#### DESCRIPTION

The bracket was designed to simplify the ADA counter-top installations. Mount these brackets to the wall. The counter-top with an ADA sink goes on top. Use the supplied spring clips to attach the face board to the brackets for a clean look. There is no visible hardware and the face board can be removed with no tools. Or you may mount the face board directly to the brackets.

### **ADVANTAGES AND BENEFITS**

12-gauge steel offers superior strength - Available in black. - Optional mounting holes on the side of black brackets to install your finishing panel if desired - Accommodates 22" to 24" tops - Spring clips and screws provided for easy on/off front skirt attachment - No visible fasteners - No tools required to remove and reinstall skirt - Mounting holes provided for skirt if you do not use spring clips - 3x3 cut-out for wall cleat and wire run clearance - Load limit range of 860 lbs to 1560 lbs per pair

#### **TECHNICAL SPECIFICATIONS**

| Product #                       | 6240210090   |
|---------------------------------|--------------|
| Maximum Load Capacity per Shelf | 1 560 lb     |
| Projection - Overall Dimensions | 21 in        |
| Height - Overall Dimensions     | 22 in        |
| Material                        | Steel        |
| Color/Finish                    | Black Powder |
| Shelf Width                     | 22 to 24 in  |
| Width - Overall Dimension       | 3 in         |