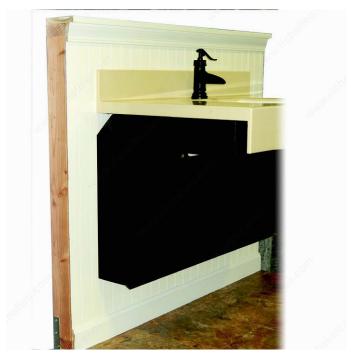

#### DESCRIPTION

The bracket was designed to simplify the ADA counter-top installations. Mount these brackets to the wall. The counter-top with an ADA sink goes on top. Use the supplied spring clips to attach the face board to the brackets for a clean look. There is no visible hardware and the face board can be removed with no tools. Or you may mount the face board directly to the brackets.

### **ADVANTAGES AND BENEFITS**

12-gauge steel offers superior strength - Available in black. - Optional mounting holes on the side of black brackets to install your finishing panel if desired - Accommodates 22" to 24" tops - Spring clips and screws provided for easy on/off front skirt attachment - No visible fasteners - No tools required to remove and reinstall skirt - Mounting holes provided for skirt if you do not use spring clips - 3x3 cut-out for wall cleat and wire run clearance - Load limit range of 860 lbs to 1560 lbs per pair

# PRODUCT PHOTOS