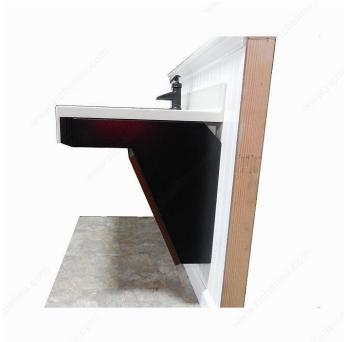

#### DESCRIPTION

The bracket was designed to simplify the ADA counter-top installations. Mount these brackets to the wall. The counter-top with an ADA sink goes on top. Use the supplied spring clips to attach the face board to the brackets for a clean look. There is no visible hardware and the face board can be removed with no tools. Or you may mount the face board directly to the brackets.

### **ADVANTAGES AND BENEFITS**

12-gauge steel offers superior strength - Available in black. - Optional mounting holes on the side of black brackets to install your finishing panel if desired - Accommodates 22" to 24" tops - Spring clips and screws provided for easy on/off front skirt attachment - No visible fasteners - No tools required to remove and reinstall skirt - Mounting holes provided for skirt if you do not use spring clips - 3x3 cut-out for wall cleat and wire run clearance - Load limit range of 860 lbs to 1560 lbs per pair