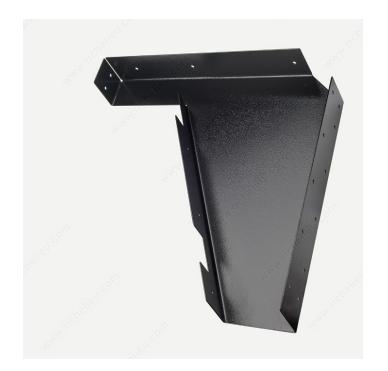

## **Vanity Bracket**

**Product #** 6240210090

#### DESCRIPTION

The bracket was designed to simplify the ADA counter-top installations. Mount these brackets to the wall. The counter-top with an ADA sink goes on top. Use the supplied spring clips to attach the face board to the brackets for a clean look. There is no visible hardware and the face board can be removed with no tools. Or you may mount the face board directly to the brackets.

### **ADVANTAGES AND BENEFITS**

12-gauge steel offers superior strength - Available in black. - Optional mounting holes on the side of black brackets to install your finishing panel if desired - Accommodates 22" to 24" tops - Spring clips and screws provided for easy on/off front skirt attachment - No visible fasteners - No tools required to remove and reinstall skirt - Mounting holes provided for skirt if you do not use spring clips - 3x3 cut-out for wall cleat and wire run clearance - Load limit range of 860 lbs to 1560 lbs per pair

#### **TECHNICAL SPECIFICATIONS**

| Product #                       | 6240210090   |
|---------------------------------|--------------|
| Maximum Load Capacity per Shelf | 1 560 lb     |
| Projection - Overall Dimensions | 21 in        |
| Height - Overall Dimensions     | 22 in        |
| Material                        | Steel        |
| Color/Finish                    | Black Powder |
| Shelf Width                     | 22 to 24 in  |
| Width - Overall Dimension       | 3 in         |