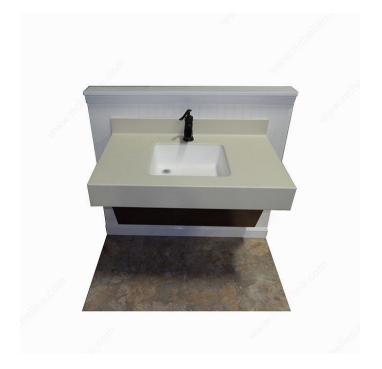

#### DESCRIPTION

The bracket was designed to simplify the ADA counter-top installations. Mount these brackets to the wall. The counter-top with an ADA sink goes on top. Use the supplied spring clips to attach the face board to the brackets for a clean look. There is no visible hardware and the face board can be removed with no tools. Or you may mount the face board directly to the brackets.

### **ADVANTAGES AND BENEFITS**

12-gauge steel offers superior strength - Available in black. - Optional mounting holes on the side of black brackets to install your finishing panel if desired - Accommodates 22" to 24" tops - Spring clips and screws provided for easy on/off front skirt attachment - No visible fasteners - No tools required to remove and reinstall skirt - Mounting holes provided for skirt if you do not use spring clips - 3x3 cut-out for wall cleat and wire run clearance - Load limit range of 860 lbs to 1560 lbs per pair