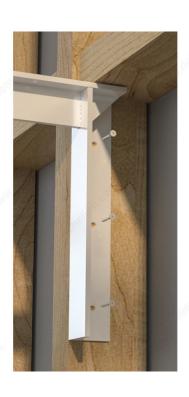

## **DESCRIPTION**

Aluminum bracket for flush or recess mounting. Used in applications requiring a nearly invisible support. Mounting hardware not included.

# **APPLICATION**

- Workbenches - Office workstations - Garage storage - Computer stations