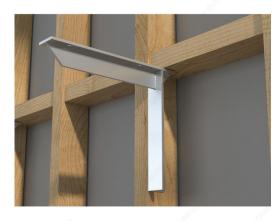

# **Kolossus Concealed Bracket - Aluminum**

**Product #** 624114120910

Maximum Load Capacity per Shelf 650 lb\*

Projection - Overall Dimensions 9 in

Height - Overall Dimensions 12 in

Color/Finish Mill Finish

## **DESCRIPTION**

Aluminum bracket for flush or recess mounting. Used in applications requiring a nearly invisible support. Mounting hardware not included.

## **TECHNICAL SPECIFICATIONS**

| Product # | 624114120910              |
|-----------|---------------------------|
| Material  | 6063-T6 Extruded Aluminum |
| Brand     | Kolossus                  |