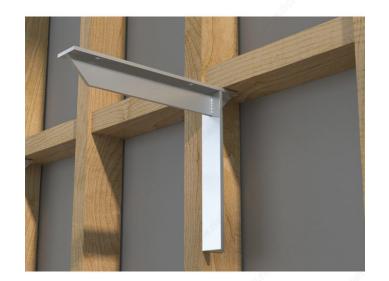

# **Kolossus Concealed Bracket - Aluminum**

**Product #** 624114120910

Maximum Load Capacity per Shelf 650 lb\*

Projection - Overall Dimensions 9 in

Height - Overall Dimensions 12 in

Color/Finish Mill Finish

## **DESCRIPTION**

Aluminum bracket for flush or recess mounting. Used in applications requiring a nearly invisible support. Mounting hardware not included.

## **TECHNICAL SPECIFICATIONS**

| Product # | 624114120910              |
|-----------|---------------------------|
| Material  | 6063-T6 Extruded Aluminum |
| Brand     | Kolossus                  |