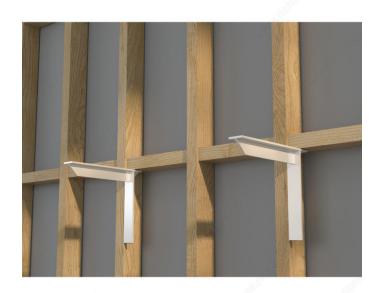

## **DESCRIPTION**

Aluminum bracket for flush or recess mounting. Used in applications requiring a nearly invisible support. Mounting hardware not included.

# PRODUCT PHOTOS