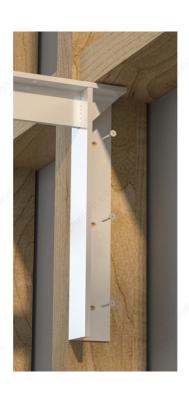

## **Kolossus Concealed Bracket - Aluminum**

Product # 624114121230

Maximum Load Capacity per Shelf 450 lb\*

Projection - Overall Dimensions 12 in

Height - Overall Dimensions 12 in

Color/Finish White

Shelf Width 14 1/2 in

## **DESCRIPTION**

Aluminum bracket for flush or recess mounting. Used in applications requiring a nearly invisible support. Mounting hardware not included.