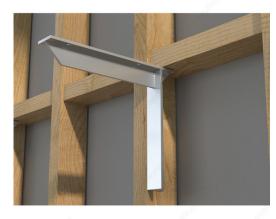

## **DESCRIPTION**

Aluminum bracket for flush or recess mounting. Used in applications requiring a nearly invisible support. Mounting hardware not included.

# PRODUCT PHOTOS