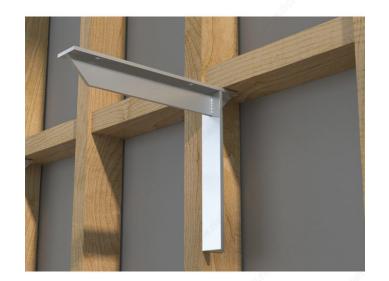

## **DESCRIPTION**

Aluminum bracket for flush or recess mounting. Used in applications requiring a nearly invisible support. Mounting hardware not included.

# PRODUCT PHOTOS