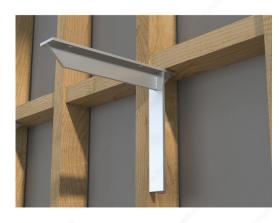

## **Kolossus Concealed Bracket - Aluminum**

Product # 624114182430

Maximum Load Capacity per Shelf 300 lb\*

**Projection - Overall Dimensions** 24 in

Height - Overall Dimensions 18 in

Color/Finish White

Shelf Width 26 1/2 in

## **DESCRIPTION**

Aluminum bracket for flush or recess mounting. Used in applications requiring a nearly invisible support. Mounting hardware not included.

## IMPORTANT INFORMATION

The material of the brackets are aluminum 6063 alloy, with temper T6.