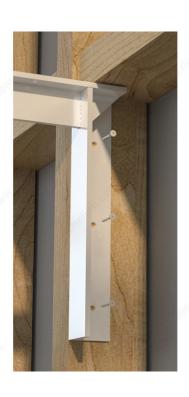

## **DESCRIPTION**

Aluminum bracket for flush or recess mounting. Used in applications requiring a nearly invisible support. Mounting hardware not included.

## **TECHNICAL SPECIFICATIONS**

| Product # | 624114182430              |
|-----------|---------------------------|
| Material  | 6063-T6 Extruded Aluminum |
| Brand     | Kolossus                  |