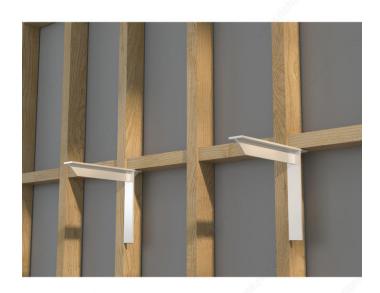

## **Kolossus Concealed Bracket - Aluminum**

Product # 624114182430

Maximum Load Capacity per Shelf 300 lb\*

**Projection - Overall Dimensions** 24 in

Height - Overall Dimensions 18 in

Color/Finish White

Shelf Width 26 1/2 in

## **DESCRIPTION**

Aluminum bracket for flush or recess mounting. Used in applications requiring a nearly invisible support. Mounting hardware not included.

## IMPORTANT INFORMATION

The material of the brackets are aluminum 6063 alloy, with temper T6.