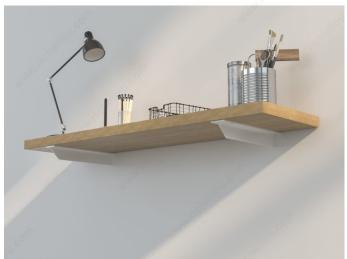

## **DESCRIPTION**

Aluminum bracket for flush or recess mounting. Used in applications requiring a nearly invisible support. Mounting hardware not included.

## **APPLICATION**

- Workbenches - Office workstations - Garage storage - Computer stations