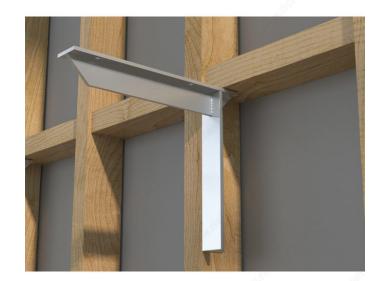

## **Kolossus Concealed Bracket - Aluminum**

Product # 624114182430

Maximum Load Capacity per Shelf 300 lb\*

**Projection - Overall Dimensions** 24 in

Height - Overall Dimensions 18 in

Color/Finish White

Shelf Width 26 1/2 in

## **DESCRIPTION**

Aluminum bracket for flush or recess mounting. Used in applications requiring a nearly invisible support. Mounting hardware not included.

## IMPORTANT INFORMATION

The material of the brackets are aluminum 6063 alloy, with temper T6.