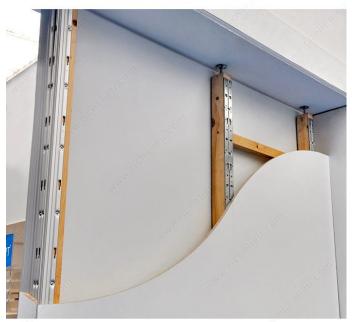

wall paneling
- For any kind of panel and thickness

#### **ADVANTAGES AND BENEFITS**

- Cost savings on work execution: no tooling on panels - Assembly 4 times faster than other paneling systems

## **TECHNICAL SPECIFICATIONS**

| Product #     | 62NB028862G          |
|---------------|----------------------|
| Configuration | Vertical (Structure) |
| Function      | Concealed            |
| Width         | 2 3/8 in*            |
| Length        | 9 ft 5 in*           |
| Material      | Steel                |
| Finish        | Zinc                 |

#### **Disclaimer**

Measures shown with an asterisk (\*) have been converted as per your preference. These are not the official measures. To view the measures specified by the manufacturer, click here.

## **PRODUCT PHOTOS**