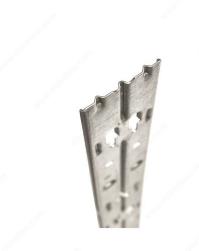

# **Vertical Concealed Standard for Decorative Paneling**

Product # 62NB028862G

## **DESCRIPTION**

Designed so the profile is completely recessed onto the wall and only the decorative panel is visible, which makes the panel appear to float.

Minimalist design creating a decorative panel which appears to be completely frameless.

## **TECHNICAL SPECIFICATIONS**

| Product #     | 62NB028862G          |
|---------------|----------------------|
| Configuration | Vertical (Structure) |
| Function      | Concealed            |
| Width         | 2 3/8 in*            |
| Length        | 9 ft 5 in*           |
| Material      | Steel                |
| Finish        | Zinc                 |