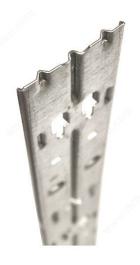

# **Vertical Concealed Standard for Decorative Paneling**

Product # 62NB028862G

## **DESCRIPTION**

Designed so the profile is completely recessed onto the wall and only the decorative panel is visible, which makes the panel appear to float.

Minimalist design creating a decorative panel which appears to be completely frameless.

## **TECHNICAL SPECIFICATIONS**

| Product #     | 62NB028862G          |
|---------------|----------------------|
| Configuration | Vertical (Structure) |
| Function      | Concealed            |
| Width         | 2 3/8 in*            |
| Length        | 9 ft 5 in*           |
| Material      | Steel                |
| Finish        | Zinc                 |