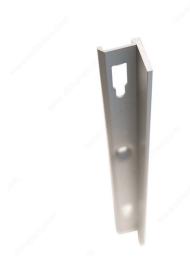

## **Vertical Finishing Standard**

**Product #** 62NB630DX10

Position Right Side

Width 31/32 in\*

### **DESCRIPTION**

Vertical finishing profile for panels from 10 mm to 19 mm (flush fit) thickness.

### **TECHNICAL SPECIFICATIONS**

| Product #       | 62NB630DX10          |
|-----------------|----------------------|
| Panel Thickness | 23/32 to 1 3/16 in*  |
| Configuration   | Vertical (Structure) |
| Function        | Finishing            |
| Length          | 9 ft 10 in*          |
| Material        | Anodized Aluminum    |
| Finish          | Satin Aluminum       |