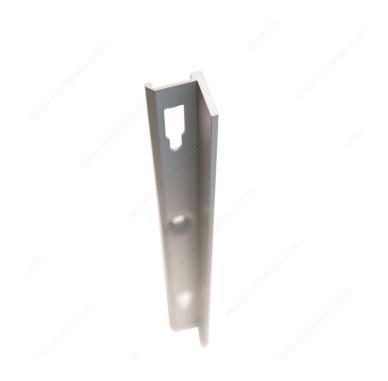

## **Vertical Finishing Standard**

**Product #** 62NB630DX10

Position Right Side

Width 31/32 in\*

### **DESCRIPTION**

Vertical finishing profile for panels from 10 mm to 19 mm (flush fit) thickness.

### **TECHNICAL SPECIFICATIONS**

| Product #       | 62NB630DX10          |
|-----------------|----------------------|
| Panel Thickness | 23/32 to 1 3/16 in*  |
| Configuration   | Vertical (Structure) |
| Function        | Finishing            |
| Length          | 9 ft 10 in*          |
| Material        | Anodized Aluminum    |
| Finish          | Satin Aluminum       |