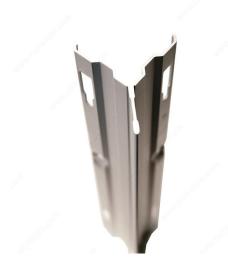

## **Vertical Finishing Standard**

**Product #** 62NB9301210

**Position** Corner

Width 2 9/32 in\*

### **DESCRIPTION**

Vertical finishing profile for panels from 10 mm to 19 mm (flush fit) thickness.

### **TECHNICAL SPECIFICATIONS**

| Product #       | 62NB9301210          |
|-----------------|----------------------|
| Panel Thickness | 23/32 to 1 3/16 in*  |
| Configuration   | Vertical (Structure) |
| Function        | Finishing            |
| Length          | 9 ft 10 in*          |
| Material        | Anodized Aluminum    |
| Finish          | Satin Aluminum       |