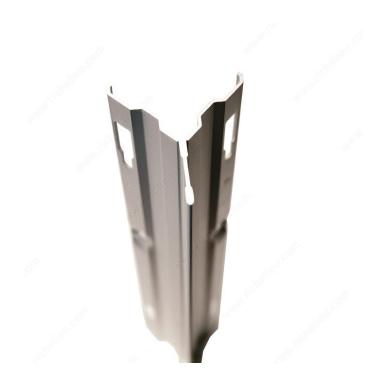

## **Vertical Finishing Standard**

**Product #** 62NB9301210

**Position** Corner

Width 2 9/32 in\*

### **DESCRIPTION**

Vertical finishing profile for panels from 10 mm to 19 mm (flush fit) thickness.

### **TECHNICAL SPECIFICATIONS**

| Product #       | 62NB9301210          |
|-----------------|----------------------|
| Panel Thickness | 23/32 to 1 3/16 in*  |
| Configuration   | Vertical (Structure) |
| Function        | Finishing            |
| Length          | 9 ft 10 in*          |
| Material        | Anodized Aluminum    |
| Finish          | Satin Aluminum       |