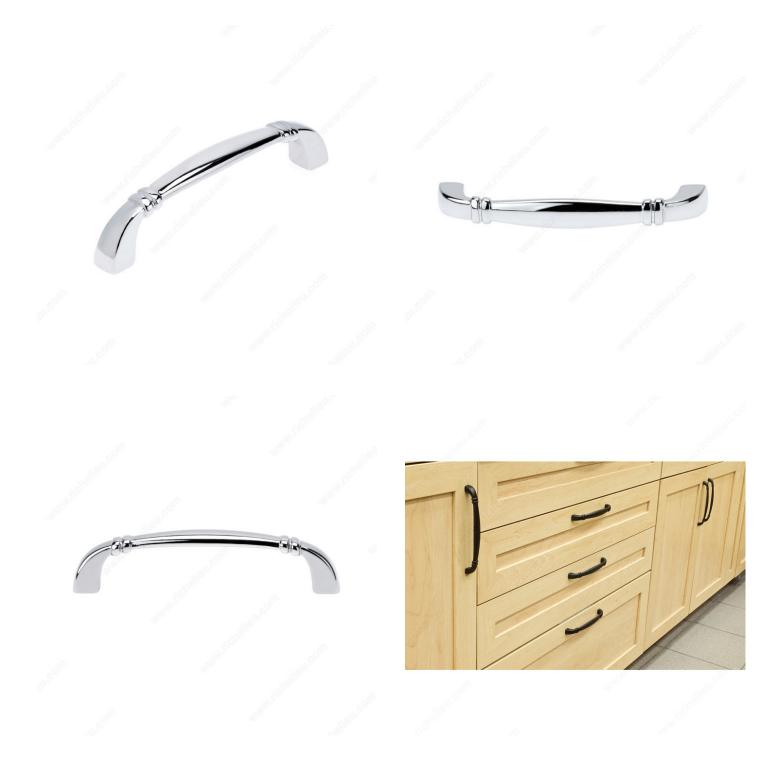

|
|---------------------------------|--------------------------|
| Pulls and Knobs Style           | Transitional             |
| Material                        | Metal                    |
| Screw/Nail                      | M4 (Included)            |
| Color Group                     | Gray and Chrome Group    |
| Model                           | Art Deco                 |
| Finish Number                   | 140                      |
| Suggested Price                 | From \$50.00 to \$100.00 |
| Projection - Overall Dimensions | 1 1/16 in*               |

#### Disclaimer

Measures shown with an asterisk (\*) have been converted as per your preference. These are not the official measures. To view the measures specified by the manufacturer, <u>click here</u>.



# PRODUCT PHOTOS