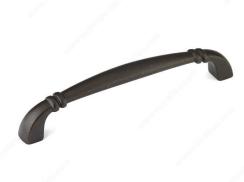

## **Transitional Metal Pull - 6301**

Product # 630128222

Center to Center 5 1/32 in\*

Finish Old America

Length - Overall Dimensions 5 19/32 in\*

Width - Overall Dimensions 19/32 in\*

### DESCRIPTION

This classic handle pull is a simple way to warm up the entire design of your room. Mount this dark decorative hardware against a pale background color to create a powerful contrast and accentuate the wow effect you want to create.

### **TECHNICAL SPECIFICATIONS**

| Product #                       | 630128222                |
|---------------------------------|--------------------------|
| Pulls and Knobs Style           | Transitional             |
| Material                        | Metal                    |
| Screw/Nail                      | M4 (Included)            |
| Color Group                     | Brown and Bronze Group   |
| Model                           | Art Deco                 |
| Finish Number                   | 222                      |
| Suggested Price                 | From \$50.00 to \$100.00 |
| Projection - Overall Dimensions | 1 1/16 in*               |