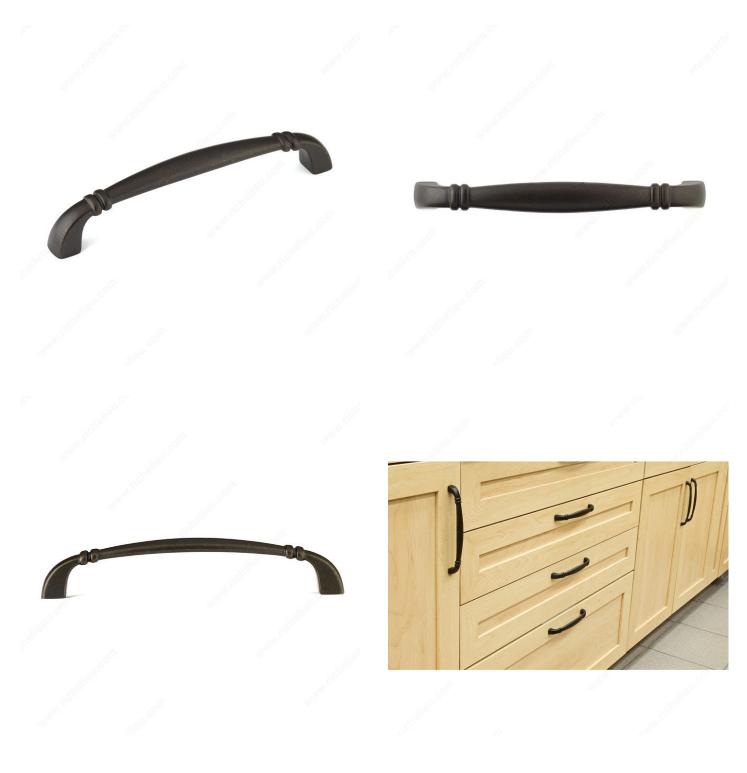

|
|---------------------------------|--------------------------|
| Pulls and Knobs Style           | Transitional             |
| Material                        | Metal                    |
| Screw/Nail                      | M4 (Included)            |
| Color Group                     | Brown and Bronze Group   |
| Model                           | Art Deco                 |
| Finish Number                   | 222                      |
| Suggested Price                 | From \$50.00 to \$100.00 |
| Projection - Overall Dimensions | 1 1/16 in*               |

#### Disclaimer

Measures shown with an asterisk (\*) have been converted as per your preference. These are not the official measures. To view the measures specified by the manufacturer, <u>click here</u>.



# PRODUCT PHOTOS