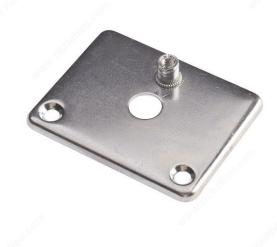

## **Drawer Front Adjuster**

**Product #** 63072G

#### **DESCRIPTION**

This drawer front adjuster is ideal for dovetail drawers with a Shaker-style front.

### **TECHNICAL SPECIFICATIONS**

| Product #         | 63072G    |
|-------------------|-----------|
| Brand             | Richelieu |
| Installation Type | Screw-on  |
| Width             | 1 3/4 in  |
| Material          | Zinc      |
| Length            | 2 1/4 in  |

#### **APPLICATION**

For installation, the drawer box must be grooved and drillied with a 10 mm hole for adjustment.