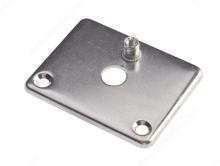

## **Drawer Front Adjuster**

**Product #** 63072G

#### **DESCRIPTION**

This drawer front adjuster is ideal for dovetail drawers with a Shaker-style front.

### **TECHNICAL SPECIFICATIONS**

| Product #         | 63072G    |
|-------------------|-----------|
| Brand             | Richelieu |
| Installation Type | Screw-on  |
| Width             | 1 3/4 in  |
| Material          | Zinc      |
| Length            | 2 1/4 in  |

#### **APPLICATION**

For installation, the drawer box must be grooved and drillied with a 10 mm hole for adjustment.