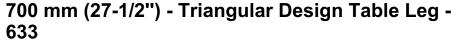

### **DESCRIPTION**

10 mm (3/8") adjustment

These triangular table legs with a textured aluminum finish will enhance the value of your design by adding a great finishing touch to your table or desk. Adjustable and easy to install.

## **TECHNICAL SPECIFICATIONS**

| Product #             | 63371010                               |
|-----------------------|----------------------------------------|
| Height                | 27 1/2 in                              |
| Adjustability         | 0 to 3/8 in                            |
| Load Capacity Per Leg | Max. 331 lb*                           |
| Leg Dimensions        | 4 1/4 in x 3 1/8 in (107.9 mm x 79 mm) |
| Base Dimension        | 4-1/4" x 3-1/8"                        |
| Material              | Metal                                  |
| Leg Shape             | Triangular                             |
| Table Type            | Dining                                 |
| Finish                | Aluminum                               |
| Leg Type              | Design                                 |

### IMPORTANT INFORMATION

- Sold as 4-unit pack. - Load capacity per leg: 150 kg.

# **INCLUDED PRODUCT(S)**

Mounting plate included. Sold in sets of 4 legs.