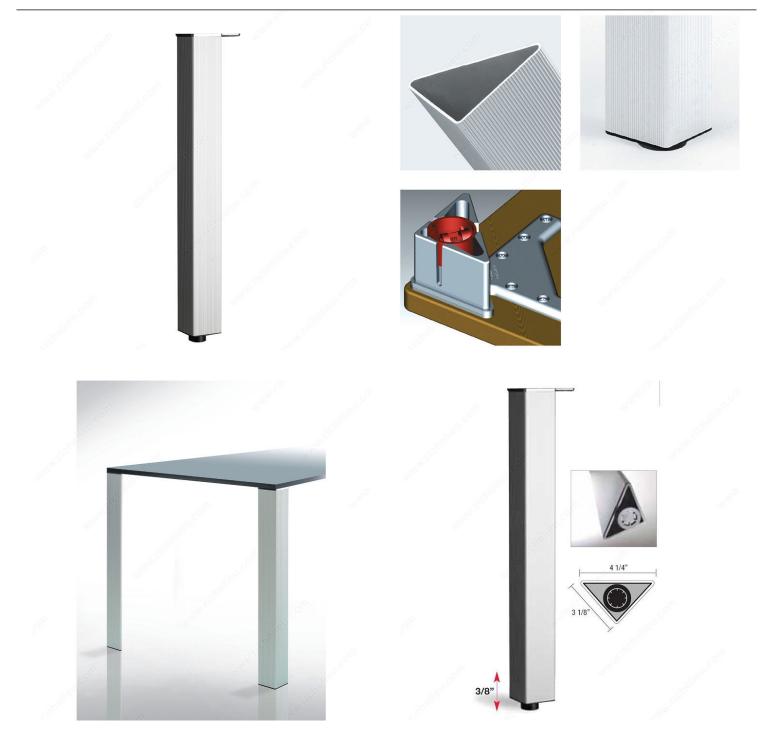

### **DESCRIPTION**

10 mm (3/8") adjustment

These triangular table legs with a textured aluminum finish will enhance the value of your design by adding a great finishing touch to your table or desk. Adjustable and easy to install.

## **TECHNICAL SPECIFICATIONS**

| Product #             | 63371010                               |
|-----------------------|----------------------------------------|
| Height                | 27 1/2 in                              |
| Adjustability         | 0 to 3/8 in                            |
| Load Capacity Per Leg | Max. 331 lb*                           |
| Leg Dimensions        | 4 1/4 in x 3 1/8 in (107.9 mm x 79 mm) |
| Base Dimension        | 4-1/4" x 3-1/8"                        |
| Material              | Metal                                  |
| Leg Shape             | Triangular                             |
| Table Type            | Dining                                 |
| Finish                | Aluminum                               |
| Leg Type              | Design                                 |