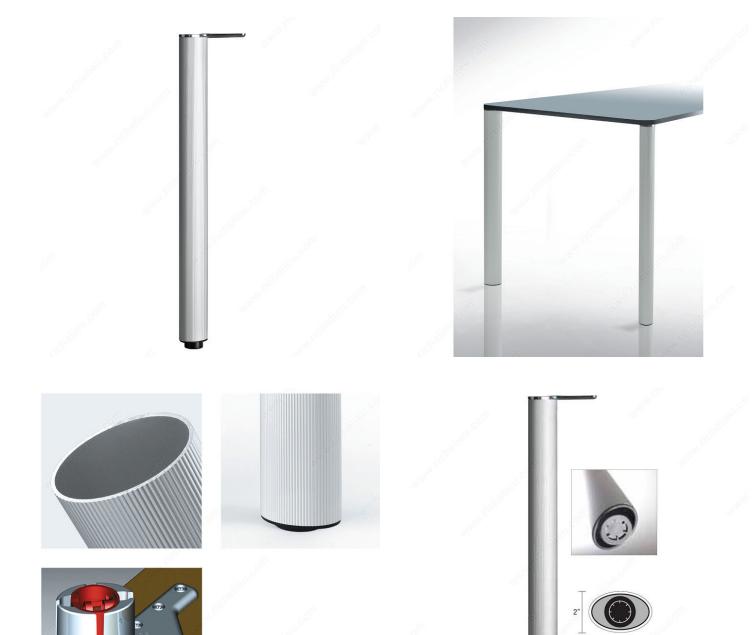

### **DESCRIPTION**

10 mm (3/8") adjustment

These round table legs with a textured aluminum finish will enhance the value of your design and add a great finishing touch to your table or desk. Adjustable and easy to install.

## **TECHNICAL SPECIFICATIONS**

| Product #             | 63771010                               |
|-----------------------|----------------------------------------|
| Height                | 27 1/2 in                              |
| Adjustability         | 0 to 3/8 in                            |
| Load Capacity Per Leg | Max. 331 lb*                           |
| Leg Dimensions        | 2 1/16 in x 2 11/16 in (52 mm x 68 mm) |
| Base Dimension        | 52 mm x 68 mm                          |
| Material              | Metal                                  |
| Leg Shape             | Round                                  |
| Table Type            | Dining                                 |
| Finish                | Aluminum                               |
| Leg Type              | Design                                 |

## **INCLUDED PRODUCT(S)**

- Mounting plate included. - Sold in sets of 4 legs. - Load capacity per leg: 150 kg.