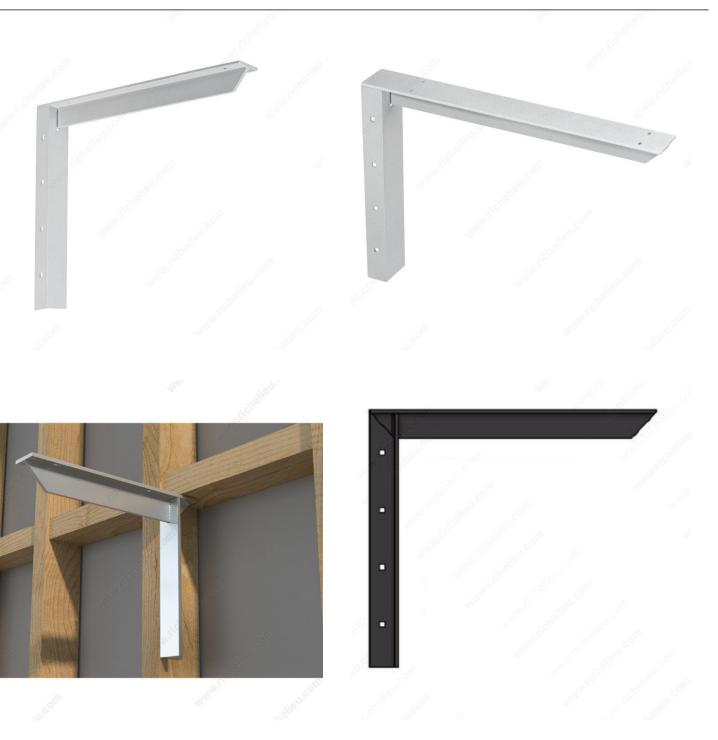

d

#### **TECHNICAL SPECIFICATIONS**

| Product #                      | 640142430         |
|--------------------------------|-------------------|
| Material                       | Carbon Steel      |
| Shelf Thickness                | 1/4 in            |
| Brand                          | Kolossus          |
| Maximum Load Capacity per Pair | 1 830 to 4 520 lb |
| Width - Overall Dimensions     | 2 in              |

## **INCLUDED PRODUCT(S)**

- Sold by pair - Mounting hardware included: 3/8 in (9.53 mm) - 16 x 3 in (76.2 mm) bolt assemblies

## APPLICATION

- Workbenches - Office workstations - Garage storage - Computer stations

## **IMPORTANT INFORMATION**

Please do not take into consideration the "packaging format" indicator. These items are sold by pair.

# **PRODUCT PHOTOS**