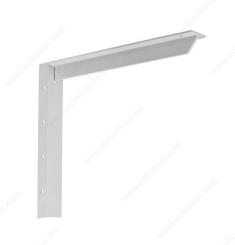

# Kolossus Concealed Bracket - Steel

Product # 640142430

Maximum Load Capacity per Shelf 1 830 lb

Projection - Overall Dimensions 24 in

Height - Overall Dimensions 18 in

Color/Finish Hammered White

#### DESCRIPTION

#### Sold by pair

- All welds on reverse for easy, clean installation

- Powder coated

#### **TECHNICAL SPECIFICATIONS**

| Product #                      | 640142430         |
|--------------------------------|-------------------|
| Material                       | Carbon Steel      |
| Shelf Thickness                | 1/4 in            |
| Brand                          | Kolossus          |
| Maximum Load Capacity per Pair | 1 830 to 4 520 lb |
| Width - Overall Dimensions     | 2 in              |

## **INCLUDED PRODUCT(S)**

- Sold by pair - Mounting hardware inc