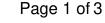

# Kolossus Concealed Bracket - Steel

Product # 640142430

Maximum Load Capacity per Shelf 1 830 lb

Projection - Overall Dimensions 24 in

Height - Overall Dimensions 18 in

Color/Finish Hammered White

#### DESCRIPTION

#### Sold by pair

- All welds on reverse for easy, clean installation

- Powder coated

#### **TECHNICAL SPECIFICATIONS**

| Product #                      | 640142430         |
|--------------------------------|-------------------|
| Material                       | Carbon Steel      |
| Shelf Thickness                | 1/4 in            |
| Brand                          | Kolossus          |
| Maximum Load Capacity per Pair | 1 830 to 4 520 lb |
| Width - Overall Dimensions     | 2 in              |

## **INCLUDED PRODUCT(S)**

- Sold by pair - Mounting hardware i