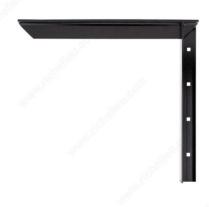

## **Kolossus Concealed Bracket - Steel**

Product # 640142490

Maximum Load Capacity per Shelf 1 830 lb

**Projection - Overall Dimensions** 24 in

Height - Overall Dimensions 18 in

Color/Finish Black / Powder Coated

### **DESCRIPTION**

Sold by pair

- All welds on reverse for easy, clean installation
- Powder coated

### **TECHNICAL SPECIFICATIONS**

| Product #                      | 640142490         |
|--------------------------------|-------------------|
| Material                       | Carbon Steel      |
| Shelf Thickness                | 1/4 in            |
| Brand                          | Kolossus          |
| Maximum Load Capacity per Pair | 1 830 to 4 520 lb |
| Width - Overall Dimensions     | 2 in              |