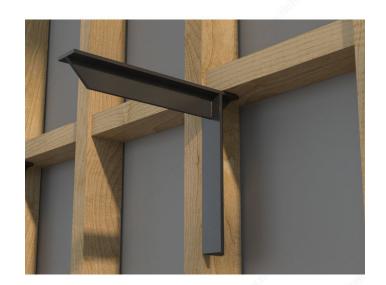

## **Kolossus Concealed Bracket - Steel**

Product # 640142490

Maximum Load Capacity per Shelf 1 830 lb

**Projection - Overall Dimensions** 24 in

Height - Overall Dimensions 18 in

Color/Finish Black / Powder Coated

### **DESCRIPTION**

Sold by pair

- All welds on reverse for easy, clean installation
- Powder coated

### **TECHNICAL SPECIFICATIONS**

| Product #                      | 640142490         |
|--------------------------------|-------------------|
| Material                       | Carbon Steel      |
| Shelf Thickness                | 1/4 in            |
| Brand                          | Kolossus          |
| Maximum Load Capacity per Pair | 1 830 to 4 520 lb |
| Width - Overall Dimensions     | 2 in              |

### **APPLICATION**

- Workbenches - Office workstations - Garage storage - Computer stations