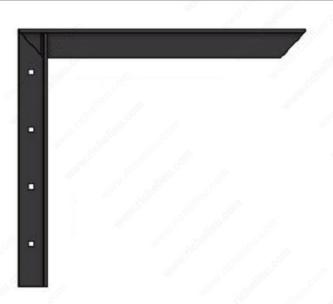

## **Kolossus Concealed Bracket - Steel**

Product # 640142490

Maximum Load Capacity per Shelf 1 830 lb

**Projection - Overall Dimensions** 24 in

Height - Overall Dimensions 18 in

Color/Finish Black / Powder Coated

### **TECHNICAL SPECIFICATIONS**

| Product #                      | 640142490         |
|--------------------------------|-------------------|
| Material                       | Carbon Steel      |
| Shelf Thickness                | 1/4 in            |
| Brand                          | Kolossus          |
| Maximum Load Capacity per Pair | 1 830 to 4 520 lb |
| Width - Overall Dimensions     | 2 in              |

# **INCLUDED PRODUCT(S)**

- Sold by pair - Mounting hardware included: 3/8 in (9.53 mm) - 16 x 3 in (76.2 mm) bolt assemblies