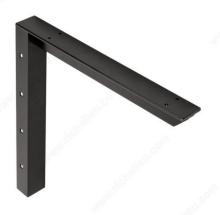

## **Kolossus Concealed Bracket - Steel**

Product # 640142490

Maximum Load Capacity per Shelf 1 830 lb

**Projection - Overall Dimensions** 24 in

Height - Overall Dimensions 18 in

Color/Finish Black / Powder Coated

### **TECHNICAL SPECIFICATIONS**

| Product #                      | 640142490         |
|--------------------------------|-------------------|
| Material                       | Carbon Steel      |
| Shelf Thickness                | 1/4 in            |
| Brand                          | Kolossus          |
| Maximum Load Capacity per Pair | 1 830 to 4 520 lb |
| Width - Overall Dimensions     | 2 in              |

# **INCLUDED PRODUCT(S)**

- Sold by pair - Mounting hardware included: 3/8 in (9.53 mm) - 16 x 3 in (76.2 mm) bolt assemblies