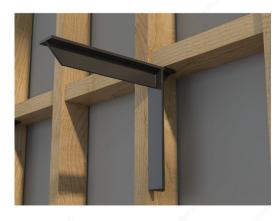

## **Kolossus Concealed Bracket - Steel**

Product # 640142490

Maximum Load Capacity per Shelf 1 830 lb

**Projection - Overall Dimensions** 24 in

Height - Overall Dimensions 18 in

Color/Finish Black / Powder Coated

### **DESCRIPTION**

Sold by pair

- All welds on reverse for easy, clean installation
- Powder coated

### **TECHNICAL SPECIFICATIONS**

| Product #                      | 640142490         |
|--------------------------------|-------------------|
| Material                       | Carbon Steel      |
| Shelf Thickness                | 1/4 in            |
| Brand                          | Kolossus          |
| Maximum Load Capacity per Pair | 1 830 to 4 520 lb |
| Width - Overall Dimensions     | 2 in              |

### **APPLICATION**

- Workbenches - Office workstations - Garage storage - Computer stations