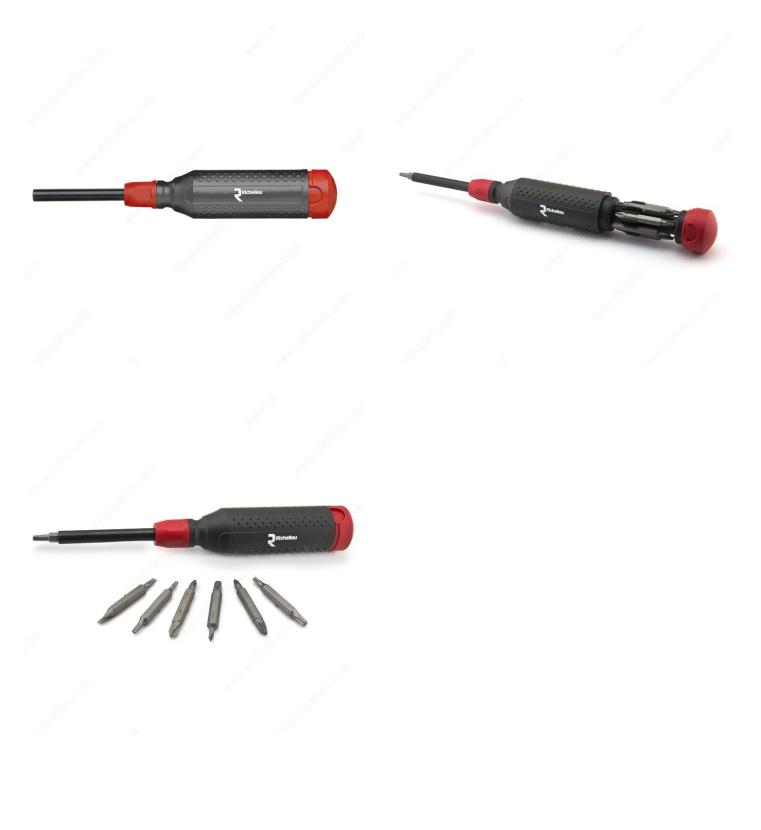

## DESCRIPTION

The Original bit-load driver is our most popular. Loaded with 7 double ended professional quality bits, this assortment provides 14 of the most popular tips for driving screws. The shaft opening serves as a 1/4" hex driver, hence "15 in 1"!

## **INCLUDED PRODUCT(S)**

- 2 Phillips S2 steel double end bit sizes: 1-2,0-3 - 1 Square (Robertson) S2 steel double end bit sizes: 1-2 - 1 Pozzi S2 steel double end bit size: 1-2 - 2 Torx (Star) S2 steel double end bit sizes: 10-15, 20-25 - 1 Flat (Slot) S2 steel double end bit sizes: 4-6

#### **IMPORTANT INFORMATION**

Driver Dimensions: - Closed length: 8.5" (21.6 cm) - Extended length: 11.5" (29.2 cm) - Diameter: 1-3/8" (3.5 cm) - Weight: 7.67 oz (217 g)