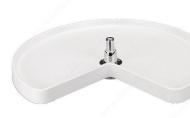

# Swivel Mount Kidney Polymer Tray

Product # 6421281552

#### DESCRIPTION

Practical and economical Lazy Susan set to maximize the storage capacity of your pantry or corner cabinet. Tray features sturdy polymer construction for total durability and easy cleaning.

# **ADVANTAGES AND BENEFITS**

- Rotating tray lets you get the most out of your storage space. - Versatile application: can be used for food storage or to organize dishes and cookware.