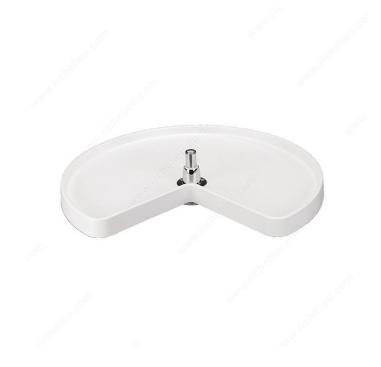

# Swivel Mount Kidney Polymer Tray

Product # 6421281552

#### DESCRIPTION

Practical and economical Lazy Susan set to maximize the storage capacity of your pantry or corner cabinet. Tray features sturdy polymer construction for total durability and easy cleaning.

# **ADVANTAGES AND BENEFITS**

- Rotating tray lets you get the most out of your storage space. - Versatile application: can be used for food storage or to organize dishes and cookware.