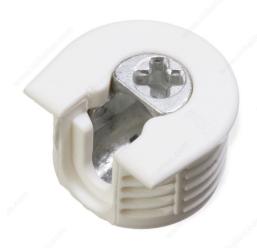

# 20 mm Knock-in Housing Non-Outrigger

**Product #** 6431130

### **TECHNICAL SPECIFICATIONS**

| Product #           | 6431130                  |
|---------------------|--------------------------|
| Titus System Number | System 6                 |
| Drilling Diameter   | 25/32 in*                |
| Insertion Type      | Drop-On                  |
| Panel Thickness     | 3/4 in*                  |
| Drilling Depth      | 9/16 in*                 |
| Application         | Quickfit-Expando Housing |
| Product Diameter    | 15/16 in*                |
| Finish              | White                    |
| Brand               | Titus                    |