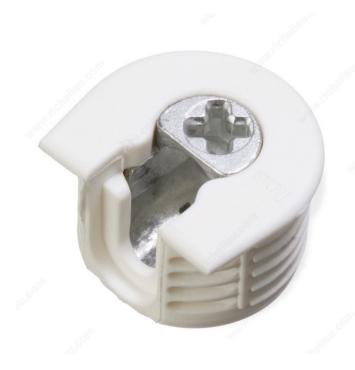

# 20 mm Knock-in Housing Non-Outrigger

**Product #** 6431130

### **TECHNICAL SPECIFICATIONS**

| Product #           | 6431130                  |
|---------------------|--------------------------|
| Titus System Number | System 6                 |
| Drilling Diameter   | 25/32 in*                |
| Insertion Type      | Drop-On                  |
| Panel Thickness     | 3/4 in*                  |
| Drilling Depth      | 9/16 in*                 |
| Application         | Quickfit-Expando Housing |
| Product Diameter    | 15/16 in*                |
| Finish              | White                    |
| Brand               | Titus                    |