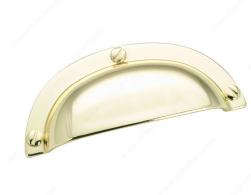

# **Traditional Metal Cup Pull - 6440**

Product # 6440130

Finish Brass

Screw/Nail M4 (Included)

Packaging format Per unit

## **DESCRIPTION**

This charming cup pull with 3 faux screws will add a nostalgic feel to your furniture and cabinetry.

## **TECHNICAL SPECIFICATIONS**

| Product #                       | 6440130                   |
|---------------------------------|---------------------------|
| Pulls and Knobs Style           | Traditional               |
| Туре                            | Cup Pulls                 |
| Center to Center                | 2 17/32 in*               |
| Material                        | Zamak                     |
| Length - Overall Dimensions     | 3 25/32 in*               |
| Width - Overall Dimensions      | 1 1/2 in*                 |
| Color Group                     | Yellow and Brass Group    |
| Model                           | Tradition (era), Art Deco |
| Finish Number                   | 130                       |
| Suggested Price                 | From \$20.00 to \$30.00   |
| Projection - Overall Dimensions | 25/32 in*                 |