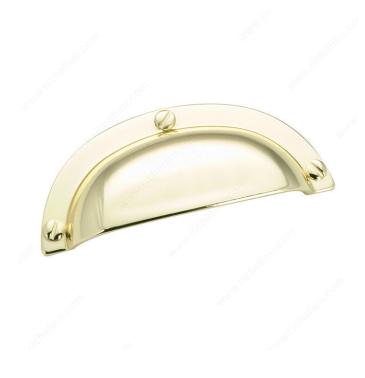

# **Traditional Metal Cup Pull - 6440**

Product # 6440130

Finish Brass

Screw/Nail M4 (Included)

Packaging format Per unit

## **DESCRIPTION**

This charming cup pull with 3 faux screws will add a nostalgic feel to your furniture and cabinetry.

## **TECHNICAL SPECIFICATIONS**

| Product #                       | 6440130                   |
|---------------------------------|---------------------------|
| Pulls and Knobs Style           | Traditional               |
| Туре                            | Cup Pulls                 |
| Center to Center                | 2 17/32 in*               |
| Material                        | Zamak                     |
| Length - Overall Dimensions     | 3 25/32 in*               |
| Width - Overall Dimensions      | 1 1/2 in*                 |
| Color Group                     | Yellow and Brass Group    |
| Model                           | Tradition (era), Art Deco |
| Finish Number                   | 130                       |
| Suggested Price                 | From \$20.00 to \$30.00   |
| Projection - Overall Dimensions | 25/32 in*                 |