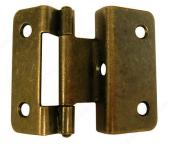

## **Classic Metal Wraparound Hinge - 6457**

Product # 64571BB Finish Burnished Brass Finish Number BB DESCRIPTION

3/8" Overlay Hinge

Total height 51 mm (2"). Recommended screw: FKCZ658PR.

## **TECHNICAL SPECIFICATIONS**

| Product #                   | 64571BB                               |
|-----------------------------|---------------------------------------|
| Material                    | Steel                                 |
| Finial Style                | Flat                                  |
| Height - Overall Dimensions | 2 1/64 in                             |
| Width - Overall Dimensions  | 2.21 in                               |
| Screw/Nail                  | Included                              |
| Type of Hinge               | Classic, Traditional Enveloping Hinge |
| Suggested Price             | From \$5.00 to \$10.00                |