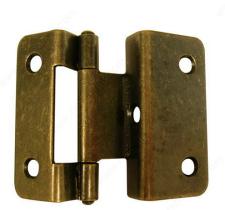

## **Classic Metal Wraparound Hinge - 6457**

Product # 64571BB Finish Burnished Brass Finish Number BB DESCRIPTION

3/8" Overlay Hinge

Total height 51 mm (2"). Recommended screw: FKCZ658PR.

## **TECHNICAL SPECIFICATIONS**

| Product #                   | 64571BB                               |
|-----------------------------|---------------------------------------|
| Material                    | Steel                                 |
| Finial Style                | Flat                                  |
| Height - Overall Dimensions | 2 1/64 in                             |
| Width - Overall Dimensions  | 2.21 in                               |
| Screw/Nail                  | Included                              |
| Type of Hinge               | Classic, Traditional Enveloping Hinge |
| Suggested Price             | From \$5.00 to \$10.00                |