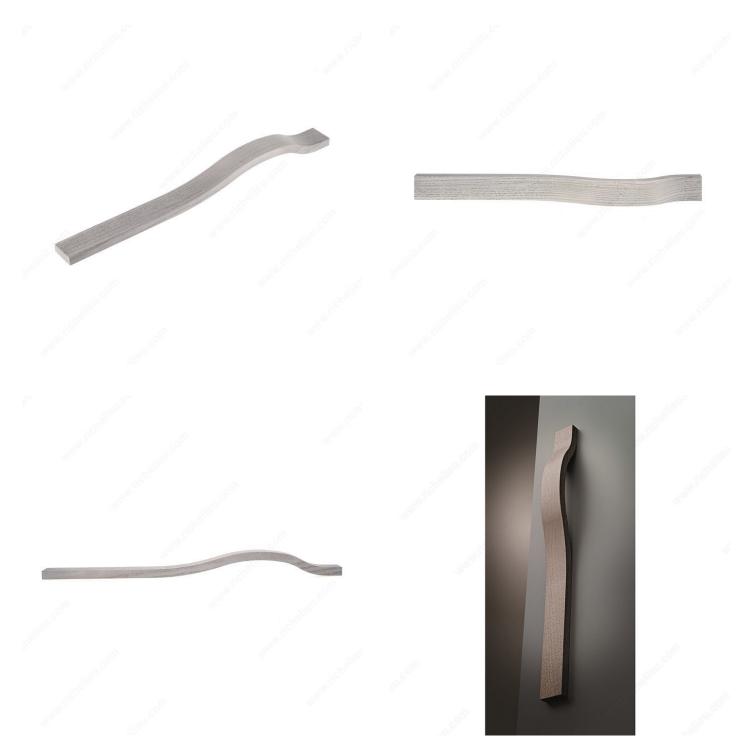

#### DESCRIPTION

The smooth curve at the end of this sleek pull enhances its original wood grain design. An impressive way to upgrade furniture and decor.

# PRODUCT PHOTOS