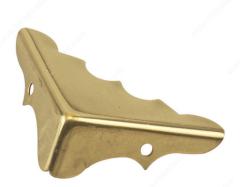

#### Box Corner 1-1/8"

Product # 64SBR

#### Decorative box corner

These decorative box corners are perfect for protecting the corners of small chests, crates, and boxes. With its elegant and classic design, these decorative corners will compliment any design. Easy to use and install.

### **TECHNICAL SPECIFICATIONS**

| Product #           | 64SBR                  |
|---------------------|------------------------|
| Height              | 1 in                   |
| Width               | 1 1/8 in               |
| Material            | Brass                  |
| Finish              | Bright Brass           |
| Screw/Nail          | Nail                   |
| Style               | Traditional            |
| Color/Finish Number | 130                    |
| Class               | Inspiration            |
| Suggested Price     | From \$5.00 to \$10.00 |