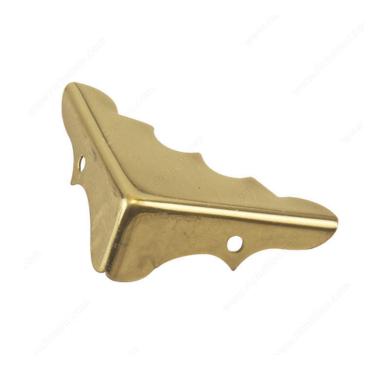

#### Box Corner 1-1/8"

Product # 64SBR

#### Decorative box corner

These decorative box corners are perfect for protecting the corners of small chests, crates, and boxes. With its elegant and classic design, these decorative corners will compliment any design. Easy to use and install.

### **TECHNICAL SPECIFICATIONS**

| Product #           | 64SBR                  |
|---------------------|------------------------|
| Height              | 1 in                   |
| Width               | 1 1/8 in               |
| Material            | Brass                  |
| Finish              | Bright Brass           |
| Screw/Nail          | Nail                   |
| Style               | Traditional            |
| Color/Finish Number | 130                    |
| Class               | Inspiration            |
| Suggested Price     | From \$5.00 to \$10.00 |