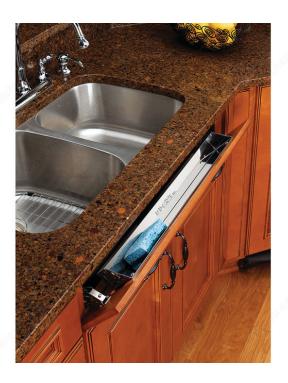

## **DESCRIPTION**

These stainless steel tip-out trays add a touch of elegance in a small area that is normally wasted.

## **TECHNICAL SPECIFICATIONS**

| Product #                             | 6541145                                  |
|---------------------------------------|------------------------------------------|
| Solutions                             | Under-Sink Cabinets, Drawer Organization |
| Area of Activity                      | Storage, Cleaning, Preparation           |
| Interior Dimensions Required - Depth  | 2 in                                     |
| Interior Dimensions Required - Height | 3 1/8 in                                 |
| Product Dimensions - Depth            | 1 11/16 in                               |
| Product Dimensions - Height           | 3 in                                     |
| Hinges                                | Not Included                             |
| Finish                                | Stainless Steel                          |
| Material                              | Steel                                    |
| Quantity of Hinges                    | None                                     |