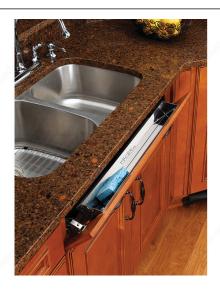

## **DESCRIPTION**

These stainless steel tip-out trays add a touch of elegance in a small area that is normally wasted.

## **TECHNICAL SPECIFICATIONS**

| Product #                             | 6541145                                  |
|---------------------------------------|------------------------------------------|
| Solutions                             | Under-Sink Cabinets, Drawer Organization |
| Area of Activity                      | Storage, Cleaning, Preparation           |
| Interior Dimensions Required - Depth  | 2 in                                     |
| Interior Dimensions Required - Height | 3 1/8 in                                 |
| Product Dimensions - Depth            | 1 11/16 in                               |
| Product Dimensions - Height           | 3 in                                     |
| Hinges                                | Not Included                             |
| Finish                                | Stainless Steel                          |
| Material                              | Steel                                    |
| Quantity of Hinges                    | None                                     |