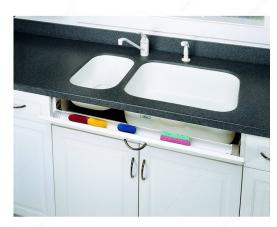

## **Rev-A-Shelf sets of Extruded Trays with Soft-Close**

Product # 654136SC1150

Interior Dimensions Required - Depth 1 11/16 in

Product Dimensions - Depth 1 11/16 in

Quantity of Hinges 1 pair

#### **ADVANTAGES AND BENEFITS**

These trays can be cut to size. You just have to glue the end caps once done.

### **TECHNICAL SPECIFICATIONS**

| Product #                             | 654136SC1150                             |
|---------------------------------------|------------------------------------------|
| Solutions                             | Under-Sink Cabinets, Drawer Organization |
| Area of Activity                      | Storage, Cleaning                        |
| Interior Dimensions Required - Width  | 36 in                                    |
| Interior Dimensions Required - Height | 3 15/16 in                               |
| Product Dimensions - Width            | 36 in                                    |
| Product Dimensions - Height           | 3 15/16 in                               |
| Hinges                                | Included                                 |
| Finish                                | White                                    |
| Material                              | Polymer                                  |

## **INCLUDED PRODUCT(S)**

For codes finishing by 50 : 1 extruded tray 1 pair of hinges 1 pair of end caps 1 content of glue For codes finishing by 52 : 1 extruded tray 2 pairs of hinges 2 pairs of end caps 1 content of glue