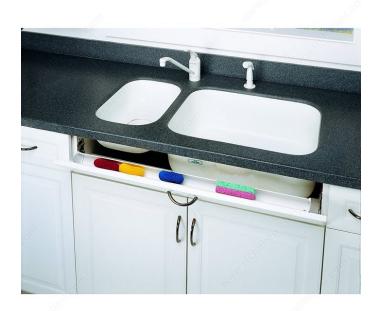

## **Rev-A-Shelf sets of Extruded Trays with Soft-Close**

Product # 654136SC1150

Interior Dimensions Required - Depth 1 11/16 in

Product Dimensions - Depth 1 11/16 in

Quantity of Hinges 1 pair

#### **ADVANTAGES AND BENEFITS**

These trays can be cut to size. You just have to glue the end caps once done.

### **TECHNICAL SPECIFICATIONS**

| Product #                             | 654136SC1150                             |
|---------------------------------------|------------------------------------------|
| Solutions                             | Under-Sink Cabinets, Drawer Organization |
| Area of Activity                      | Storage, Cleaning                        |
| Interior Dimensions Required - Width  | 36 in                                    |
| Interior Dimensions Required - Height | 3 15/16 in                               |
| Product Dimensions - Width            | 36 in                                    |
| Product Dimensions - Height           | 3 15/16 in                               |
| Hinges                                | Included                                 |
| Finish                                | White                                    |
| Material                              | Polymer                                  |

## **INCLUDED PRODUCT(S)**

For codes finishing by 50 : 1 extruded tray 1 pair of hinges 1 pair of end caps 1 content of glue For codes finishing by 52 : 1 extruded tray 2 pairs of hinges 2 pairs of end caps 1 content of glue