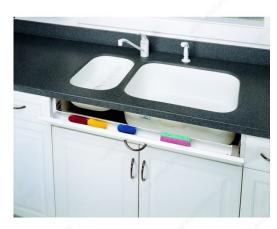

## **SLIM Rev-A-Shelf Extruded Basket Set**

**Product #** 654140

Finish Almond

**Quantity of Hinges** 1 pair

Amount of end caps One set

**Packaging format** Box

## **TECHNICAL SPECIFICATIONS**

| Product #                             | 654140                                   |
|---------------------------------------|------------------------------------------|
| Solutions                             | Under-Sink Cabinets, Drawer Organization |
| Area of Activity                      | Storage, Cleaning                        |
| Interior Dimensions Required - Width  | 36 in                                    |
| Interior Dimensions Required - Depth  | 1 11/16 in                               |
| Interior Dimensions Required - Height | 3 15/16 in                               |
| Product Dimensions - Width            | 36 in                                    |
| Product Dimensions - Depth            | 1 11/16 in                               |
| Product Dimensions - Height           | 3 15/16 in                               |
| Hinges                                | Included                                 |
| Material                              | Polymer                                  |

## PRODUCT PHOTOS