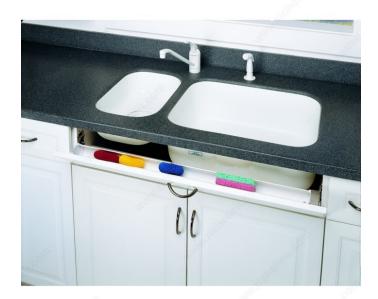

## **SLIM Rev-A-Shelf Extruded Basket Set**

**Product #** 654140

Finish Almond

**Quantity of Hinges** 1 pair

Amount of end caps One set

**Packaging format** Box

## **TECHNICAL SPECIFICATIONS**

| Product #                             | 654140                                   |
|---------------------------------------|------------------------------------------|
| Solutions                             | Under-Sink Cabinets, Drawer Organization |
| Area of Activity                      | Storage, Cleaning                        |
| Interior Dimensions Required - Width  | 36 in                                    |
| Interior Dimensions Required - Depth  | 1 11/16 in                               |
| Interior Dimensions Required - Height | 3 15/16 in                               |
| Product Dimensions - Width            | 36 in                                    |
| Product Dimensions - Depth            | 1 11/16 in                               |
| Product Dimensions - Height           | 3 15/16 in                               |
| Hinges                                | Included                                 |
| Material                              | Polymer                                  |

## PRODUCT PHOTOS