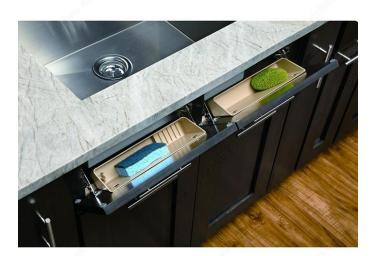

## **Rev-A-Shelf slim molded trays**

Product # 65421440

Interior Dimensions Required - Width 14 1/4 in

Product Dimensions - Width 14 in

Finish Almond

Packaging format Box

## DESCRIPTION

These practical polymer tip-out trays are installed in an space that is normally wasted.

## **TECHNICAL SPECIFICATIONS**

| Product #                             | 65421440                                 |
|---------------------------------------|------------------------------------------|
| Solutions                             | Under-Sink Cabinets, Drawer Organization |
| Area of Activity                      | Storage, Cleaning                        |
| Interior Dimensions Required - Depth  | 1 11/16 in                               |
| Interior Dimensions Required - Height | 3 15/16 in                               |
| Product Dimensions - Depth            | 1 11/16 in                               |
| Product Dimensions - Height           | 3 15/16 in                               |
| Hinges                                | Included                                 |
| Material                              | Polymer                                  |