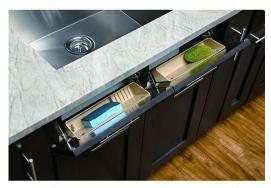

## **Rev-A-Shelf slim molded trays**

Product # 65421440

Interior Dimensions Required - Width 14 1/4 in

Product Dimensions - Width 14 in

Finish Almond

Packaging format Box

## DESCRIPTION

These practical polymer tip-out trays are installed in an space that is normally wasted.

## **TECHNICAL SPECIFICATIONS**

| Product #                             | 65421440                                 |
|---------------------------------------|------------------------------------------|
| Solutions                             | Under-Sink Cabinets, Drawer Organization |
| Area of Activity                      | Storage, Cleaning                        |
| Interior Dimensions Required - Depth  | 1 11/16 in                               |
| Interior Dimensions Required - Height | 3 15/16 in                               |
| Product Dimensions - Depth            | 1 11/16 in                               |
| Product Dimensions - Height           | 3 15/16 in                               |
| Hinges                                | Included                                 |
| Material                              | Polymer                                  |