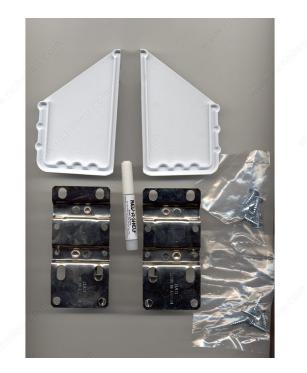

### **Rev-A-Shelf end Caps and Hinges for Extruded Trays**

Product # 65429730

Product Dimensions - Depth 1 11/16 in

Finish White

Hinges Included Yes

Packaging format Per unit

#### DESCRIPTION

Set of end caps, scissor hinges, glue and screws for extruded tip-out trays