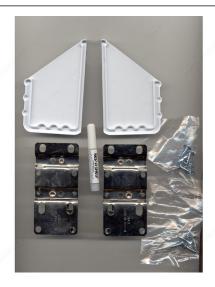

### **Rev-A-Shelf end Caps and Hinges for Extruded Trays**

Product # 65429730

Product Dimensions - Depth 1 11/16 in

Finish White

Hinges Included Yes

Packaging format Per unit

#### DESCRIPTION

Set of end caps, scissor hinges, glue and screws for extruded tip-out trays