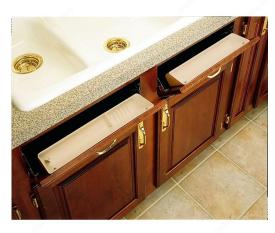

### **DESCRIPTION**

This tip-out tray facilitates access to your kitchen accessories. In terms of drawer organization, it is a must in any kitchen!

#### **TECHNICAL SPECIFICATIONS**

| Product #                            | 65721140                                 |
|--------------------------------------|------------------------------------------|
| Solutions                            | Under-Sink Cabinets, Drawer Organization |
| Area of Activity                     | Storage, Cleaning                        |
| Interior Dimensions Required - Depth | 2 1/8 in                                 |
| Product Dimensions - Depth           | 2 1/8 in                                 |
| Material                             | Polymer                                  |