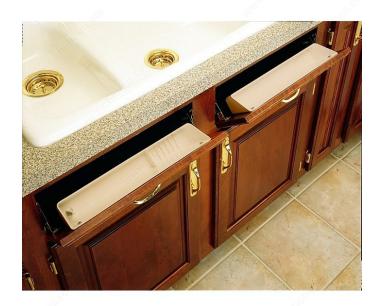

### **DESCRIPTION**

This tip-out tray facilitates access to your kitchen accessories. In terms of drawer organization, it is a must in any kitchen!

#### **TECHNICAL SPECIFICATIONS**

| Product #                            | 65721140                                 |
|--------------------------------------|------------------------------------------|
| Solutions                            | Under-Sink Cabinets, Drawer Organization |
| Area of Activity                     | Storage, Cleaning                        |
| Interior Dimensions Required - Depth | 2 1/8 in                                 |
| Product Dimensions - Depth           | 2 1/8 in                                 |
| Material                             | Polymer                                  |