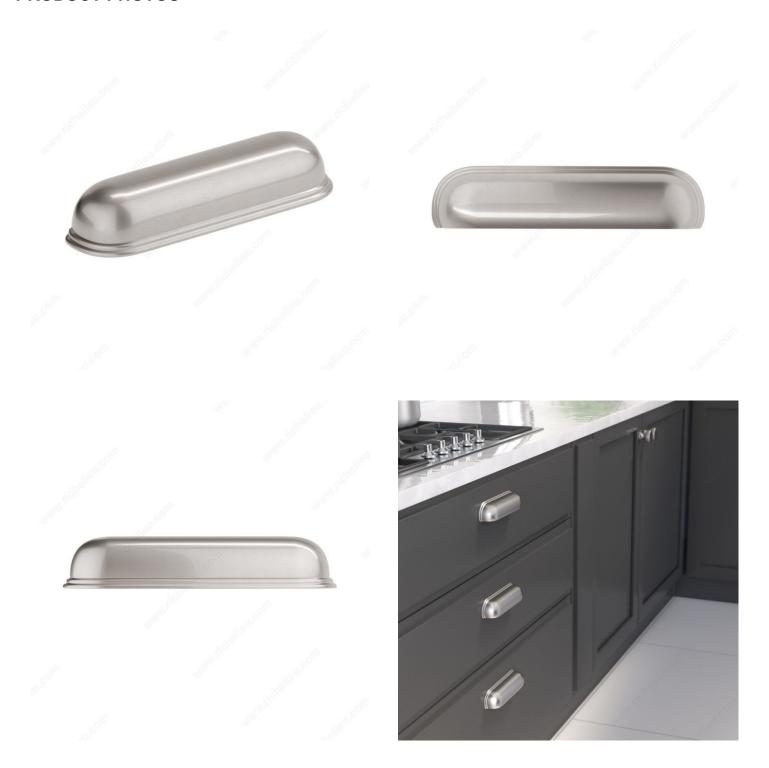

tion by Model    | All Collections, 6574/6884 |
| Length - Overall Dimensions     | 6 3/16 in*                 |
| Width - Overall Dimensions      | 1 5/32 in*                 |
| Screw/Nail                      | M4 (Included)              |
| Color Group                     | Gray and Chrome Group      |
| Finish Number                   | 195                        |
| Suggested Price                 | From \$30.00 to \$40.00    |
| Projection - Overall Dimensions | 1 7/32 in*                 |
| Collections                     | New Collection             |

#### **Disclaimer**

Measures shown with an asterisk (\*) have been converted as per your preference. These are not the official measures. To view the measures specified by the manufacturer, <u>click here</u>.



# PRODUCT PHOTOS