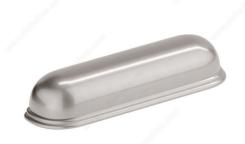

## **Transitional Metal Pull - 6574**

Product # 6574128195

Finish Brushed Nickel

## **DESCRIPTION**

This oblong cup pull with a stepped base will add a classy touch to drawer fronts.

# **TECHNICAL SPECIFICATIONS**

| Product #                       | 6574128195                 |
|---------------------------------|----------------------------|
| Pulls and Knobs Style           | Transitional               |
| Туре                            | Cup Pulls                  |
| Center to Center                | 5 1/32 in*                 |
| Material                        | Zamak                      |
| Complete Collection by Model    | All Collections, 6574/6884 |
| Length - Overall Dimensions     | 6 3/16 in*                 |
| Width - Overall Dimensions      | 1 5/32 in*                 |
| Screw/Nail                      | M4 (Included)              |
| Color Group                     | Gray and Chrome Group      |
| Finish Number                   | 195                        |
| Suggested Price                 | From \$30.00 to \$40.00    |
| Projection - Overall Dimensions | 1 7/32 in*                 |
| Collections                     | New Collection             |