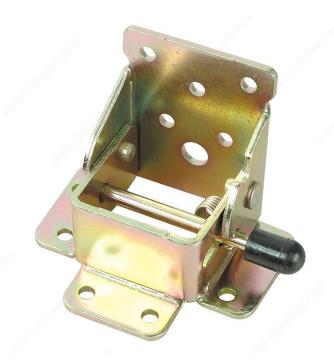

## **Table Hinge**

**Product #** 658002G

### **DESCRIPTION**

- Table leg can be folded under table surface.
- For long extensions where additional supporting legs are necessary.
- Folds underneath when not in use.
- Spring-activated trigger release provides positive locking in both open and closed positions.
- Accommodates 1-1/2" square legs. No cutting or shaping required.
- Steel, bronze-plated for left or right-hand installation.

## **TECHNICAL SPECIFICATIONS**

| Product #     | 658002G     |
|---------------|-------------|
| Finish        | Zinc (2G)   |
| Height        | 2 5/16 in*  |
| Load Capacity | 44.1 lb*    |
| Material      | Steel       |
| Length        | 2 9/32 in*  |
| Width         | 1 25/32 in* |
| Туре          | Hinge       |