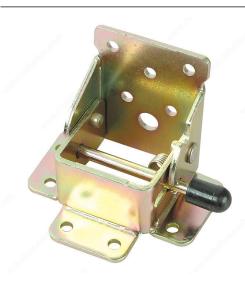

## **Table Hinge**

**Product #** 658002G

### **DESCRIPTION**

- Table leg can be folded under table surface.
- For long extensions where additional supporting legs are necessary.
- Folds underneath when not in use.
- Spring-activated trigger release provides positive locking in both open and closed positions.
- Accommodates 1-1/2" square legs. No cutting or shaping required.
- Steel, bronze-plated for left or right-hand installation.

## **TECHNICAL SPECIFICATIONS**

| Product #     | 658002G     |
|---------------|-------------|
| Finish        | Zinc (2G)   |
| Height        | 2 5/16 in*  |
| Load Capacity | 44.1 lb*    |
| Material      | Steel       |
| Length        | 2 9/32 in*  |
| Width         | 1 25/32 in* |
| Туре          | Hinge       |