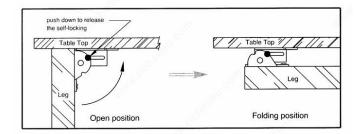

### **DESCRIPTION**

- Table leg can be folded under table surface.
- For long extensions where additional supporting legs are necessary.
- Folds underneath when not in use.
- Spring-activated trigger release provides positive locking in both open and closed positions.
- Accommodates 1-1/2" square legs. No cutting or shaping required.
- Steel, bronze-plated for left or right-hand installation.