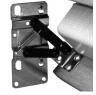

Requires ONE of the following products

Rev-A-Shelf hinge with Damper for Tip-Out Tray

Pair

Sales unit

Product # LD022050SC40

Pair

Pair

**Rev-A-Shelf Tip-Out Tray Hinges** 