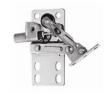

## REQUIRED PRODUCTS

Requires the following products

Sales unit

Rev-A-Shelf hinge with Damper for Tip-Out Tray Product # LD022050SCFO40

Pair

AND

**Rev-A-Shelf Tip-Out Tray Hinges** Product # 65529402204

Pair