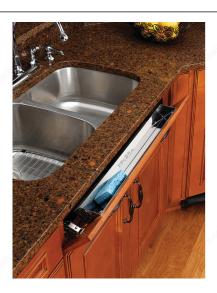

# **Rev-A-Shelf stainless Steel Trays**

**Product #** 658114170

Interior Dimensions Required - Width 14 1/2 in

Product Dimensions - Width 14 in

#### **DESCRIPTION**

These stainless steel tip-out trays add a touch of elegance in a small area that normally wasted.

### **TECHNICAL SPECIFICATIONS**

| Product #                             | 658114170                                |
|---------------------------------------|------------------------------------------|
| Solutions                             | Under-Sink Cabinets, Drawer Organization |
| Area of Activity                      | Storage, Cleaning, Preparation           |
| Interior Dimensions Required - Depth  | 2 1/4 in                                 |
| Interior Dimensions Required - Height | 3 1/8 in                                 |
| Product Dimensions - Depth            | 2 1/8 in                                 |
| Product Dimensions - Height           | 3 in                                     |
| Hinges                                | Not Included                             |
| Finish                                | Stainless Steel                          |
| Material                              | Steel                                    |
| Quantity of Hinges                    | None                                     |