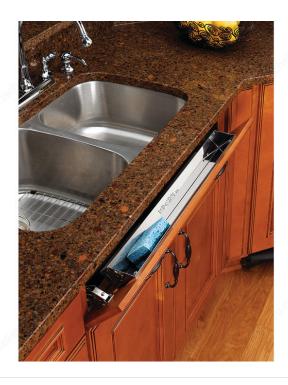

# **Rev-A-Shelf stainless Steel Trays**

**Product #** 658114170

Interior Dimensions Required - Width 14 1/2 in

Product Dimensions - Width 14 in

#### **DESCRIPTION**

These stainless steel tip-out trays add a touch of elegance in a small area that normally wasted.

# **PRODUCT PHOTOS**