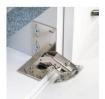

Product # 65522G

Product Dimensions - Width: 1 Product Dimensions - Depth: 1 3/4

Product Dimensions - Height: 3 13/16

in

OR

OR

**Rev-A-Shelf Tip-Out Tray Hinges** 

Product # 6552ETH10