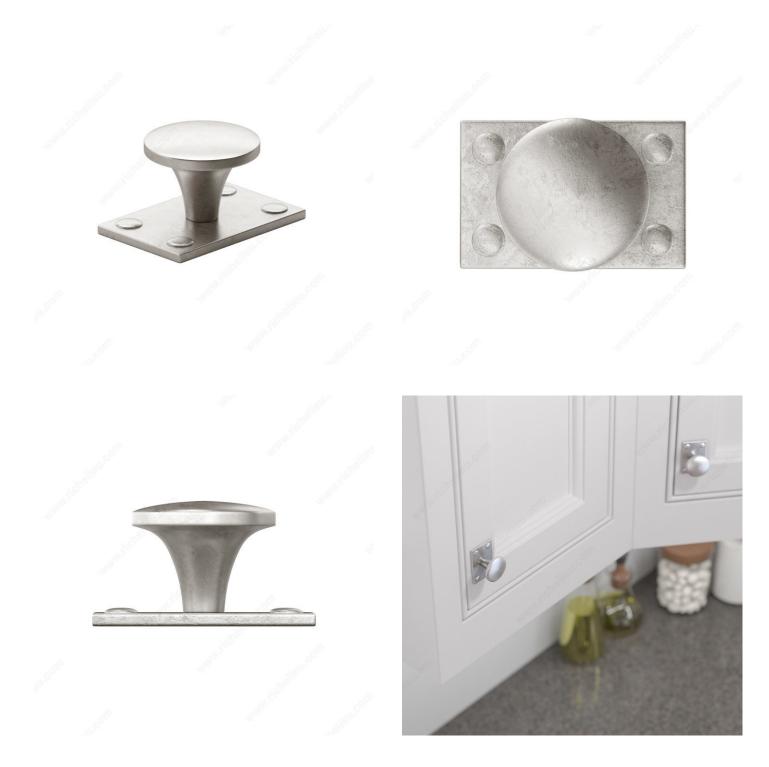

## **Traditional Iron Knob - 6583**

Product # 658338186

Finish Newcastle Antique Polished Nickel

#### DESCRIPTION

This medieval-inspired knob is beautifully paired with a detachable backplate featuring faux screw embellishments.