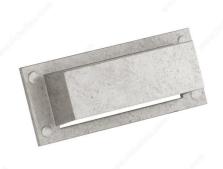

#### **DESCRIPTION**

This rectangular cup pull with faux screw embellishments is ideal for a vintage aesthetic on drawer fronts.

### **TECHNICAL SPECIFICATIONS**

| Product #                       | 658396186               |
|---------------------------------|-------------------------|
| Pulls and Knobs Style           | Traditional             |
| Туре                            | Cup Pulls               |
| Center to Center                | 3 25/32 in*             |
| Material                        | Forged Iron             |
| Complete Collection by Model    | All Collections, 6583   |
| Length - Overall Dimensions     | 5 7/16 in*              |
| Width - Overall Dimensions      | 2 1/8 in*               |
| Screw/Nail                      | M4 (Included)           |
| Color Group                     | Gray and Chrome Group   |
| Finish Number                   | 186                     |
| Suggested Price                 | From \$40.00 to \$50.00 |
| Projection - Overall Dimensions | 1 5/32 in*              |
| Collections                     | New Collection          |