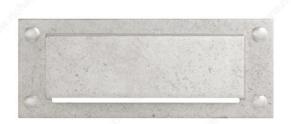

#### **DESCRIPTION**

This rectangular cup pull with faux screw embellishments is ideal for a vintage aesthetic on drawer fronts.

### **TECHNICAL SPECIFICATIONS**

| Product #                       | 658396186               |
|---------------------------------|-------------------------|
| Pulls and Knobs Style           | Traditional             |
| Туре                            | Cup Pulls               |
| Center to Center                | 3 25/32 in*             |
| Material                        | Forged Iron             |
| Complete Collection by Model    | All Collections, 6583   |
| Length - Overall Dimensions     | 5 7/16 in*              |
| Width - Overall Dimensions      | 2 1/8 in*               |
| Screw/Nail                      | M4 (Included)           |
| Color Group                     | Gray and Chrome Group   |
| Finish Number                   | 186                     |
| Suggested Price                 | From \$40.00 to \$50.00 |
| Projection - Overall Dimensions | 1 5/32 in*              |
| Collections                     | New Collection          |