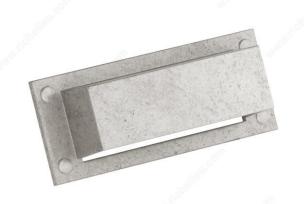

#### **DESCRIPTION**

This rectangular cup pull with faux screw embellishments is ideal for a vintage aesthetic on drawer fronts.

### **TECHNICAL SPECIFICATIONS**

| Product #                       | 658396186               |
|---------------------------------|-------------------------|
| Pulls and Knobs Style           | Traditional             |
| Туре                            | Cup Pulls               |
| Center to Center                | 3 25/32 in*             |
| Material                        | Forged Iron             |
| Complete Collection by Model    | All Collections, 6583   |
| Length - Overall Dimensions     | 5 7/16 in*              |
| Width - Overall Dimensions      | 2 1/8 in*               |
| Screw/Nail                      | M4 (Included)           |
| Color Group                     | Gray and Chrome Group   |
| Finish Number                   | 186                     |
| Suggested Price                 | From \$40.00 to \$50.00 |
| Projection - Overall Dimensions | 1 5/32 in*              |
| Collections                     | New Collection          |