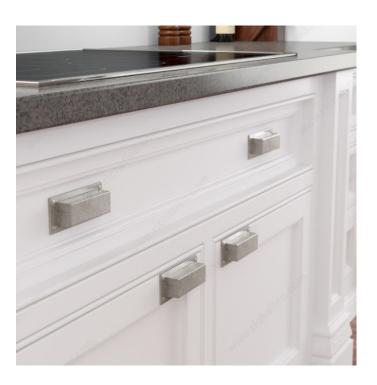

# **Traditional Forged Iron Pull - 6583**

Product # 658396186

Finish Newcastle Antique Polished Nickel

#### **DESCRIPTION**

This rectangular cup pull with faux screw embellishments is ideal for a vintage aesthetic on drawer fronts.