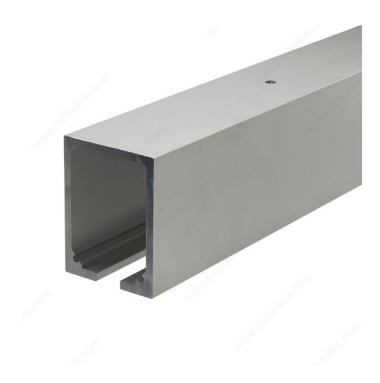

## **Top Track Pre-Drilled for Junior 160**

Product # 6592460710

Overall Length 13 ft 1 in\*

Packaging format Length of 4 linear meter

### **DESCRIPTION**

Hawa Junior 160 track

## **TECHNICAL SPECIFICATIONS**

| Product #              | 6592460710                 |
|------------------------|----------------------------|
|                        |                            |
| Track type             | Single                     |
| Load Capacity          | 353 lb*                    |
| Manufacturing Material | Aluminum                   |
| Finish                 | Satin Aluminum             |
| Pre-drilled            | Yes                        |
| Product type           | Running and Guiding Tracks |
| Brand                  | Hawa                       |