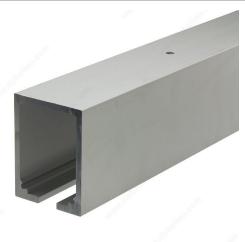

## **Top Track Pre-Drilled for Junior 160**

Product # 6592460710

Overall Length 13 ft 1 in\*

Packaging format Length of 4 linear meter

### **DESCRIPTION**

Hawa Junior 160 track

## **TECHNICAL SPECIFICATIONS**

| Product #              | 6592460710                 |
|------------------------|----------------------------|
|                        |                            |
| Track type             | Single                     |
| Load Capacity          | 353 lb*                    |
| Manufacturing Material | Aluminum                   |
| Finish                 | Satin Aluminum             |
| Pre-drilled            | Yes                        |
| Product type           | Running and Guiding Tracks |
| Brand                  | Hawa                       |