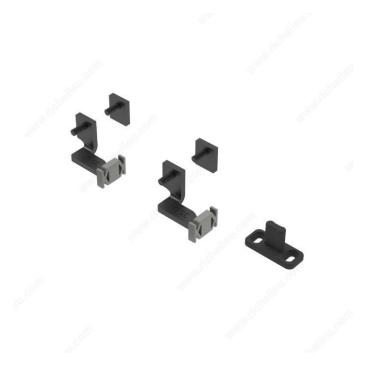

### **Links doors**

The Sequential Guide Series links parallel sliding doors together for telescopic multiple doors to close a large opening. Choose from four different sets for 2 or 3 doors and sliding directions, right or left.

## **ADVANTAGES AND BENEFITS**

Guides and links multiple doors

## **TECHNICAL SPECIFICATIONS**

| Product #              | 659SEQ6757                |
|------------------------|---------------------------|
| Product type           | Door Guide                |
| Door Material          | Wood                      |
| Door Thickness         | 1 3/16 to 1 3/8 in*       |
| Load Capacity          | 220 lb*                   |
| Manufacturing Material | Plastic                   |
| Compatible with        | RO 82                     |
| Track Mounting         | Ceiling Mount             |
| Door Width             | 23 5/8 to 41 3/8 in*      |
| Door Height            | 35 3/8 to 108 in*         |
| Detailed Door Movement | Bypassing, Telescoping    |
| Door Movement          | Straight Sliding          |
| Application            | Closet and Walk-In Closet |