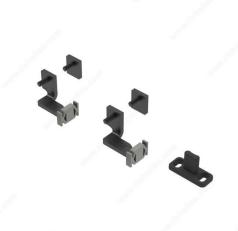

### **Links doors**

The Sequential Guide Series links parallel sliding doors together for telescopic multiple doors to close a large opening. Choose from four different sets for 2 or 3 doors and sliding directions, right or left.

## **ADVANTAGES AND BENEFITS**

Guides and links multiple doors

## **TECHNICAL SPECIFICATIONS**

| Product #              | 659SEQ6757                |
|------------------------|---------------------------|
| Product type           | Door Guide                |
| Door Material          | Wood                      |
| Door Thickness         | 1 3/16 to 1 3/8 in*       |
| Load Capacity          | 220 lb*                   |
| Manufacturing Material | Plastic                   |
| Compatible with        | RO 82                     |
| Track Mounting         | Ceiling Mount             |
| Door Width             | 23 5/8 to 41 3/8 in*      |
| Door Height            | 35 3/8 to 108 in*         |
| Detailed Door Movement | Bypassing, Telescoping    |
| Door Movement          | Straight Sliding          |
| Application            | Closet and Walk-In Closet |