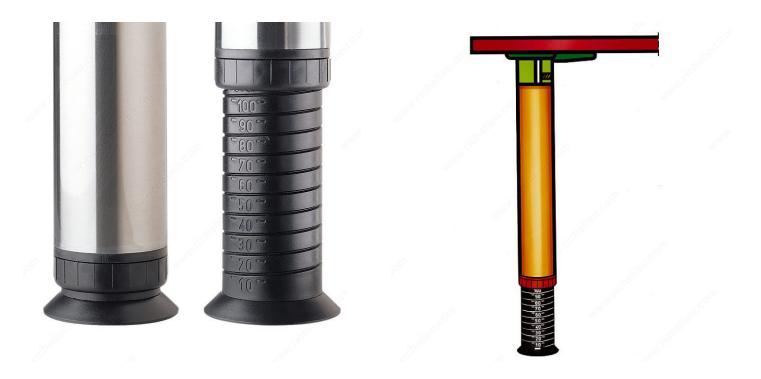

#### 100 mm (3-7/8") adjustment

Practical, functional legs adjustable to the height of your chocie.

### **ADVANTAGES AND BENEFITS**

Load capacity per leg: 150 kg.

## **TECHNICAL SPECIFICATIONS**

| Product #             | 660650170        |
|-----------------------|------------------|
| Height                | 25 5/8 in*       |
| Adjustability         | 0 to 3 15/16 in* |
| Load Capacity Per Leg | Max. 331 lb*     |
| Leg Diameter          | 2 3/8 in*        |
| Base Diameter         | 2 25/32 in*      |
| Material              | Steel            |
| Leg Shape             | Round            |
| Table Type            | Dining           |
| Leg Туре              | Adjustable       |