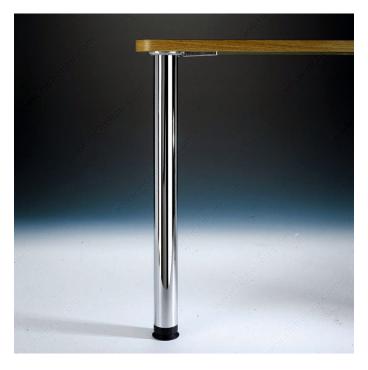

## 650 mm (25-5/8") - Zoom Series Table Leg

Product # 660650170

Finish Stainless Steel

#### 100 mm (3-7/8") adjustment

Practical, functional legs adjustable to the height of your chocie.