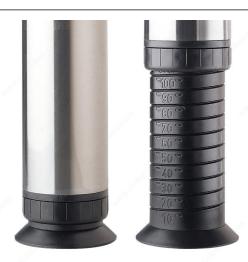

#### 100 mm (3-7/8") adjustment

Practical, functional legs adjustable to the height of your chocie.

### **ADVANTAGES AND BENEFITS**

Load capacity per leg: 150 kg.