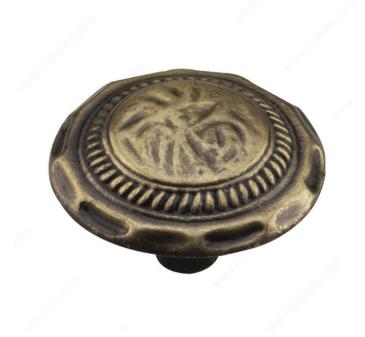

## **Traditional Metal Knob - 660A**

Product # 660ABV

#### DESCRIPTION

The head of this knob has a textured, slightly domed shape and it will complement any type of décor. The perfect addition to any traditional theme.

### **TECHNICAL SPECIFICATIONS**

| Product #                       | 660ABV                 |
|---------------------------------|------------------------|
| Pulls and Knobs Style           | Traditional            |
| Finish                          | Antique Brass          |
| Diameter - Overall Dimensions   | 1 3/8 in*              |
| Material                        | Metal                  |
| Screw/Nail                      | 8/32 in (Included)     |
| Color Group                     | Yellow and Brass Group |
| Model                           | Classic                |
| Finish Number                   | AB                     |
| Suggested Price                 | Less than \$5.00       |
| Projection - Overall Dimensions | 13/16 in*              |