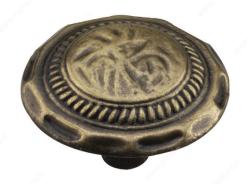

## **Traditional Metal Knob - 660A**

Product # 660ABV

#### DESCRIPTION

The head of this knob has a textured, slightly domed shape and it will complement any type of décor. The perfect addition to any traditional theme.

### **TECHNICAL SPECIFICATIONS**

| Product #                       | 660ABV                 |
|---------------------------------|------------------------|
| Pulls and Knobs Style           | Traditional            |
| Finish                          | Antique Brass          |
| Diameter - Overall Dimensions   | 1 3/8 in*              |
| Material                        | Metal                  |
| Screw/Nail                      | 8/32 in (Included)     |
| Color Group                     | Yellow and Brass Group |
| Model                           | Classic                |
| Finish Number                   | AB                     |
| Suggested Price                 | Less than \$5.00       |
| Projection - Overall Dimensions | 13/16 in*              |