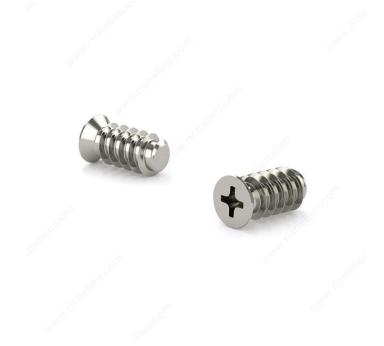

## Nickel Euro Screw M6.3, Flat Head, Phillips Drive

Product # 6620752G

Length 9/32 in\*

Packaging format Per unit

DESCRIPTION

\*Tamaño de la cabeza: 8 mm

## **TECHNICAL SPECIFICATIONS**

| Product #                                     | 6620752G              |
|-----------------------------------------------|-----------------------|
| Specific Application                          | Slide and Hinge, Euro |
| Material                                      | Steel                 |
| Head Size                                     | 8 mm                  |
| Head Type                                     | Euro Flat             |
| Point Type                                    | Blunt                 |
| Thread Count (Pitch/TPI)                      | Not Applicable        |
| Thread Type                                   | Euro                  |
| Finish                                        | Nickel                |
| Function                                      | Euro                  |
| Brand                                         | Reliable              |
| Types                                         | Screws                |
| Drive required                                | Phillips              |
| Drive Size                                    | #2 (Phillips)         |
| Threading                                     | Full thread           |
| Standards and Certifications                  | Not Certified         |
| Thread Count (PITCH/TPI) - Assembly<br>Screws | Not available         |