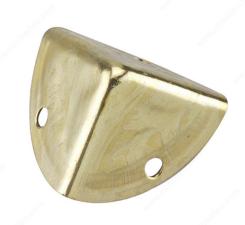

#### **Box Corner**

Product # 66BV

Packaging format Bag of 4 units

#### Mounting hardware included

These box corners are perfect for protecting the corners of chests, crates, and small boxes. With its understated and simple design, these box corners will compliment any design. Easy to use and install.

#### **ADVANTAGES AND BENEFITS**

To protect corners of chests, small boxes, etc.

## **TECHNICAL SPECIFICATIONS**

| Product #       | 66BV                   |
|-----------------|------------------------|
| Material        | Steel                  |
| Finish          | Brass                  |
| Screw/Nail      | Included               |
| Length          | 1 1/2 in               |
| Suggested Price | From \$5.00 to \$10.00 |