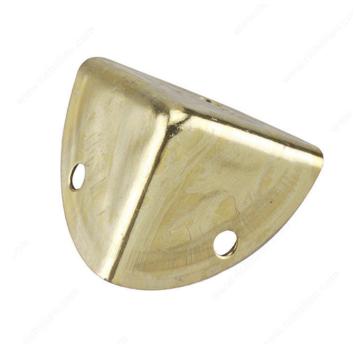

Packaging format Bag of 4 units

## **DESCRIPTION**

#### Mounting hardware included

These box corners are perfect for protecting the corners of chests, crates, and small boxes. With its understated and simple design, these box corners will compliment any design. Easy to use and install.

#### **ADVANTAGES AND BENEFITS**

To protect corners of chests, small boxes, etc.

## **TECHNICAL SPECIFICATIONS**

| Product #       | 66BV                   |
|-----------------|------------------------|
| Material        | Steel                  |
| Finish          | Brass                  |
| Screw/Nail      | Included               |
| Length          | 1 1/2 in               |
| Suggested Price | From \$5.00 to \$10.00 |

# **INCLUDED PRODUCT(S)**

Mounting hardware included.



# PRODUCT PHOTOS