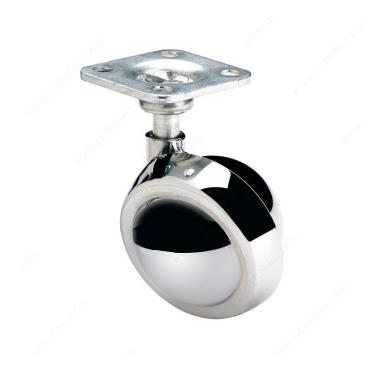

## **Ball Furniture Caster - Plate**

**Product #** 6701140

## **DESCRIPTION**

Metal ball caster. Suitable for carts and light tables. Easy to install.

# **TECHNICAL SPECIFICATIONS**

| Product #                | 6701140                                       |
|--------------------------|-----------------------------------------------|
| Load Capacity Per Caster | Max. 79.4 lb*                                 |
| Wheel Diameter           | 1 31/32 in*                                   |
| Total Height             | 2 13/32 in*                                   |
| Tread Width              | 1 31/32 in*                                   |
| Fastening Type           | Swivel Without Brake                          |
| Mounting Type            | Plate                                         |
| Material                 | Metal                                         |
| Recommended Surfaces     | Carpet, Wood/Planking, Tile/Ceramic/ Linoleum |
| Finish                   | Polished Chrome                               |