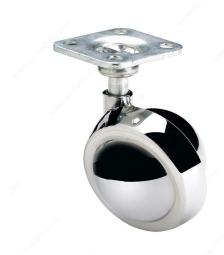

## **Ball Furniture Caster - Plate**

**Product #** 6701140

## **DESCRIPTION**

Metal ball caster. Suitable for carts and light tables. Easy to install.

# **TECHNICAL SPECIFICATIONS**

| Product #                | 6701140                                       |
|--------------------------|-----------------------------------------------|
| Load Capacity Per Caster | Max. 79.4 lb*                                 |
| Wheel Diameter           | 1 31/32 in*                                   |
| Total Height             | 2 13/32 in*                                   |
| Tread Width              | 1 31/32 in*                                   |
| Fastening Type           | Swivel Without Brake                          |
| Mounting Type            | Plate                                         |
| Material                 | Metal                                         |
| Recommended Surfaces     | Carpet, Wood/Planking, Tile/Ceramic/ Linoleum |
| Finish                   | Polished Chrome                               |