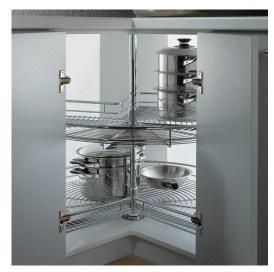

## **Set of Pivoting Chrome Wire Trays**

**Product #** 671124140

### **DESCRIPTION**

Chrome wire trays add an elegant touch to your kitchen décor. The height-adjustable pole also comes in a chrome finish.

### **ADVANTAGES AND BENEFITS**

- Each tray pivots independently for easy access. - Tray diameters provide a large storage capacity.

### **TECHNICAL SPECIFICATIONS**

| Product #                             | 671124140                          |
|---------------------------------------|------------------------------------|
| Tray Diameter                         | 32 1/4 in*                         |
| Interior Dimensions Required - Height | 28 1/2 to 30 1/8 in*               |
| Capacity per Tray                     | 55.1 lb*                           |
| Finish                                | Chrome                             |
| Load Rating                           | 88.2 lb*                           |
| Solutions                             | Corner Cabinets                    |
| Area of Activity                      | Food Storage, Storage, Preparation |