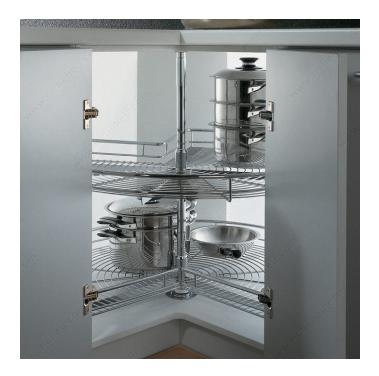

## **Set of Pivoting Chrome Wire Trays**

**Product #** 671124140

### **DESCRIPTION**

Chrome wire trays add an elegant touch to your kitchen décor. The height-adjustable pole also comes in a chrome finish.

### **ADVANTAGES AND BENEFITS**

- Each tray pivots independently for easy access. - Tray diameters provide a large storage capacity.

### **TECHNICAL SPECIFICATIONS**

| Product #                             | 671124140                          |
|---------------------------------------|------------------------------------|
| Tray Diameter                         | 32 1/4 in*                         |
| Interior Dimensions Required - Height | 28 1/2 to 30 1/8 in*               |
| Capacity per Tray                     | 55.1 lb*                           |
| Finish                                | Chrome                             |
| Load Rating                           | 88.2 lb*                           |
| Solutions                             | Corner Cabinets                    |
| Area of Activity                      | Food Storage, Storage, Preparation |