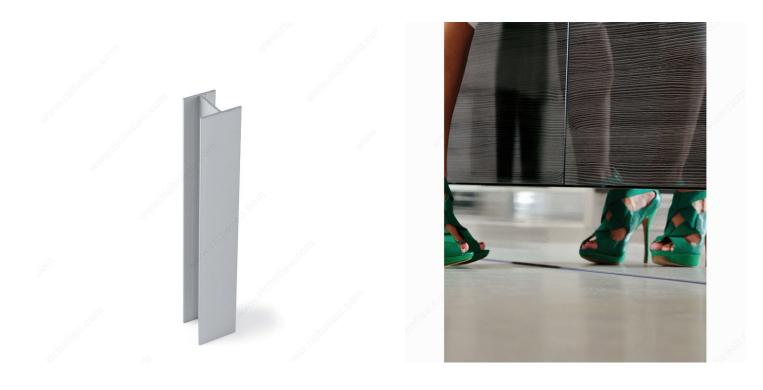

# **Mirror Connector**

Product # 6720100101

#### DESCRIPTION

The toe kick connector is used to connect two toe kicks together. Each connector has a finish that matches your toe kick covers.

### **TECHNICAL SPECIFICATIONS**

| Product #                   | 6720100101  |
|-----------------------------|-------------|
| Height - Overall Dimensions | 3 15/16 in* |
| Material                    | PVC         |
| Finish                      | Mirror      |

#### Disclaimer

Measures shown with an asterisk (\*) have been converted as per your preference. These are not the official measures. To view the measures specified by the manufacturer, <u>click here</u>.

## **PRODUCT PHOTOS**