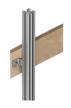

## **Side Brackets for Wood Shelf**

**Product #** 6781264100

Finish Gray

**Application Length** 17 3/4 in\*

Product Length 19 1/4 in\*

Shelf Thickness 3/4 in\*

Requires the following products

Sales unit

**Mounting Profile** Product # 678273010

Length

Panel Mounting Plates

Bag of 40 units

Product # 678001090

(AND)

(AND)

Wall Mounting Plates Product # 678000010 Bag of 20 units

# **INCLUDED PRODUCT(S)**

1 bracket 2 shelf brackets 2 housings 2 screws 2 rings