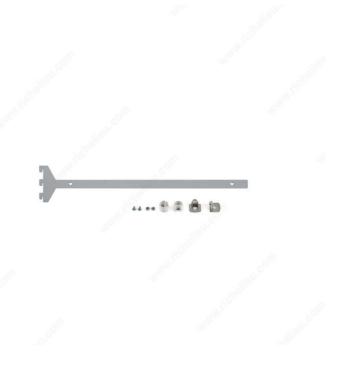

# **INCLUDED PRODUCT(S)**

1 bracket 2 shelf brackets 2 housings 2 screws 2 rings