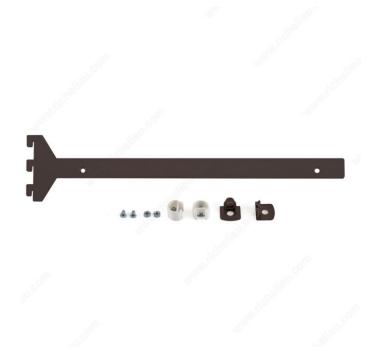

### **INCLUDED PRODUCT(S)**

1 bracket 2 shelf brackets 2 housings 2 screws 2 rings

## **PRODUCT PHOTOS**