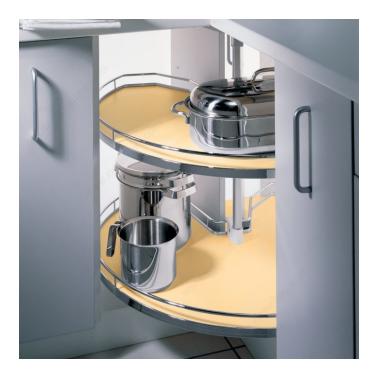

# Set of Two REVO US Trays

Product # 6863140150

Finish Chrome and Maple

#### DESCRIPTION

Set of two trays for REVO US system

## **ADVANTAGES AND BENEFITS**

Works for all cabinet types (face framed or frameless). Provides immediate access to your stored items. The closing speed of the doors can be adjusted without tools to best suit the comfort level of the user. Shelves are height adjustable allowing the consumer to set it to the level that best suits their needs. Holds up to 55 lb (25 kg) per tray. The side rail offers a clear view to all of the contents. Available in three different trendy shelf colors: chrome-gray, chrome-maple, and chrome-white. Shelves are sold in a box of two trays. Mechanism is sold separately.