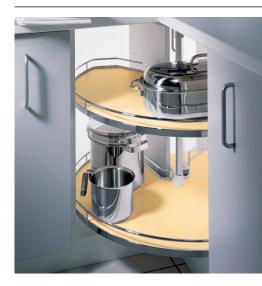

# Set of Two REVO US Trays

Product # 6863140150

Finish Chrome and Maple

#### DESCRIPTION

Set of two trays for REVO US system

## **ADVANTAGES AND BENEFITS**

Works for all cabinet types (face framed or frameless). Provides immediate access to your stored items. The closing speed of the doors can be adjusted without tools to best suit the comfort level of the user. Shelves are height adjustable allowing the consumer to set it to the level that best suits their needs. Holds up to 55 lb (25 kg) per tray. The side rail offers a clear view to all of the contents. Available in three different trendy shelf colors: chrome-gray, chrome-maple, and chrome-white. Shelves are sold in a box of two trays. Mechanism is sold separately.