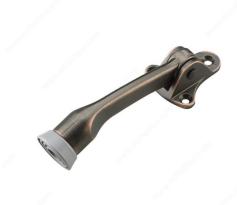

## 5" Flip-Down Door Stop

Product # 680RBR

Color/Finish Oil-Rubbed Bronze

Packaging format Blister

#### Mounts to the door and holds door in place when pulled down

A flip-down door stop that holds doors open and helps protect walls from damage. Easy to install, this door stop mounts to the door and holds door in place when pulled down. Sturdy and long-lasting.

#### **TECHNICAL SPECIFICATIONS**

| Product #    | 68ORBR                    |
|--------------|---------------------------|
| Tip Diameter | 7/8 in*                   |
| Width        | 1 21/32 in*               |
| Projection   | 5 in                      |
| Material     | Metal                     |
| Usage        | Hinge Door                |
| Collection   | Door Stops, Door Hardware |
| Screw/Nail   | Included                  |