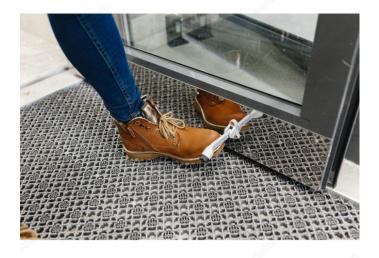

#### Mounts to the door and holds door in place when pulled down

A flip-down door stop that holds doors open and helps protect walls from damage. Easy to install, this door stop mounts to the door and holds door in place when pulled down. Sturdy and long-lasting.

#### **APPLICATION**

Mounts to the door and holds door in place when pulled down.