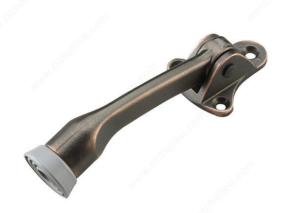

## 5" Flip-Down Door Stop

Product # 680RBR

Color/Finish Oil-Rubbed Bronze

Packaging format Blister

#### Mounts to the door and holds door in place when pulled down

A flip-down door stop that holds doors open and helps protect walls from damage. Easy to install, this door stop mounts to the door and holds door in place when pulled down. Sturdy and long-lasting.

#### **TECHNICAL SPECIFICATIONS**

| Product #    | 68ORBR                    |
|--------------|---------------------------|
| Tip Diameter | 7/8 in*                   |
| Width        | 1 21/32 in*               |
| Projection   | 5 in                      |
| Material     | Metal                     |
| Usage        | Hinge Door                |
| Collection   | Door Stops, Door Hardware |
| Screw/Nail   | Included                  |