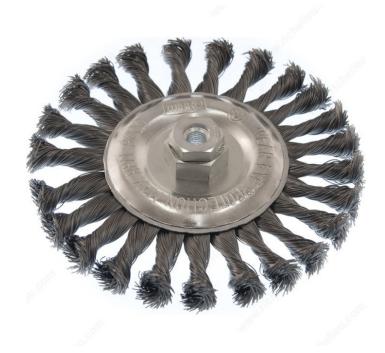

## **Industrial Knotted Wire Wheel Brush with Adapter**

**Product #** 694341

## **DESCRIPTION**

- Industrial brushes, ensuring consistent wire amounts and consistent wire formation (crimped, knotted, or twisted)
  - Industrial brush wire is made from tough, durable 65 Manganese (Mn)
- Industrial brushes feature heavy-duty backing plates and matched spindle nuts for stability and reduced vibration
- Precision balanced, vibration-free action
- All industrial brushes come equipped with 5/8 in (15.88 mm)-11 arbor adapter and include the M10 x 1.25 adapter

## **TECHNICAL SPECIFICATIONS**

| Product #                | 694341    |
|--------------------------|-----------|
| Application Surface      | Metal     |
| Diameter                 | 4 in      |
| Packaging Specifications | Clamshell |
| Brand                    | Mibro     |