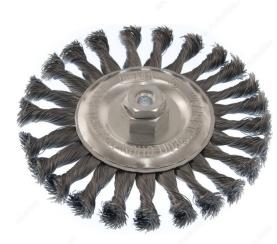

## **Industrial Knotted Wire Wheel Brush with Adapter**

**Product #** 694341

## **DESCRIPTION**

- Industrial brushes, ensuring consistent wire amounts and consistent wire formation (crimped, knotted, or twisted)
  - Industrial brush wire is made from tough, durable 65 Manganese (Mn)
- Industrial brushes feature heavy-duty backing plates and matched spindle nuts for stability and reduced vibration
- Precision balanced, vibration-free action
- All industrial brushes come equipped with 5/8 in (15.88 mm)-11 arbor adapter and include the M10 x 1.25 adapter

## **TECHNICAL SPECIFICATIONS**

| Product #                | 694341    |
|--------------------------|-----------|
| Application Surface      | Metal     |
| Diameter                 | 4 in      |
| Packaging Specifications | Clamshell |
| Brand                    | Mibro     |