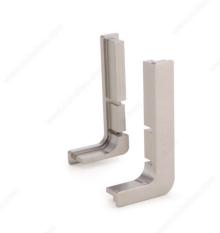

# Gola Open Left and Right End Caps for L Profile

Product # 700101310 Material Anodized Aluminum

Color Aluminum

Finish Satin

## **INCLUDED PRODUCT(S)**

1 pair (Right and Left End Caps for L Profile)