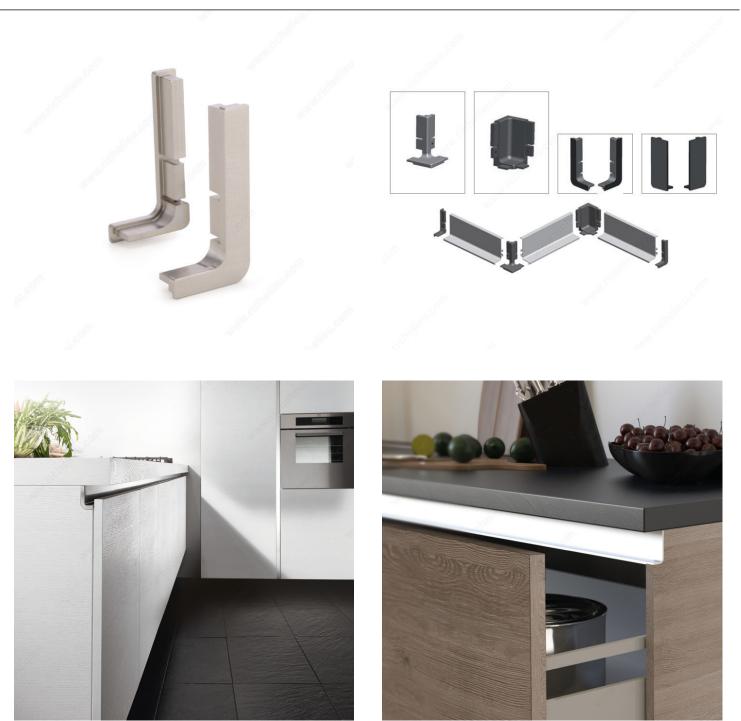

# Gola Open Left and Right End Caps for L Profile

Product # 700101310 Material Anodized Aluminum

Color Aluminum

Finish Satin

## **INCLUDED PRODUCT(S)**

1 pair (Right and Left End Caps for L Profile)

## **PRODUCT PHOTOS**