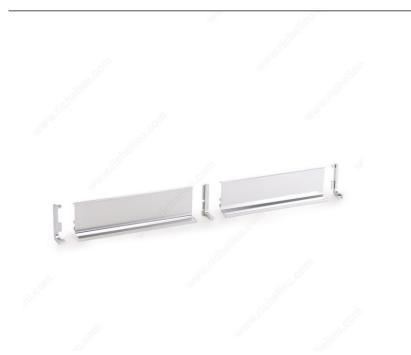

# Gola Open Left and Right End Caps for L Profile

Product # 700101310 Material Anodized Aluminum

Color Aluminum

Finish Satin

## **INCLUDED PRODUCT(S)**

1 pair (Right and Left End Caps for L Profile)