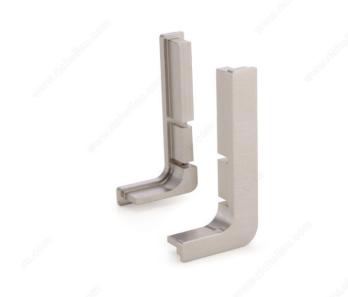

# Gola Open Left and Right End Caps for L Profile

**Product #** 7001013170

Material Anodized Aluminum

**Color** Stainless Steel

Finish Stainless Steel

# INCLUDED PRODUCT(S)

1 pair (Right and Left End Caps for L Profile)