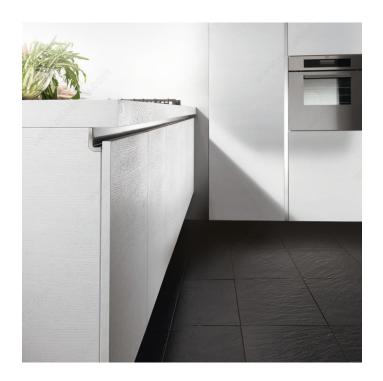

# Gola Open Left and Right End Caps for L Profile

**Product #** 7001013170

Material Anodized Aluminum

**Color** Stainless Steel

Finish Stainless Steel

### **TECHNICAL SPECIFICATIONS**

| Product # | 7001013170                 |
|-----------|----------------------------|
| Туре      | Without Light, Zero Radius |
| Position  | Horizontal                 |
| Height    | 2 9/32 in*                 |
| Depth     | 7/16 in*                   |
| Width     | 1 9/64 in                  |
| Shape     | L                          |