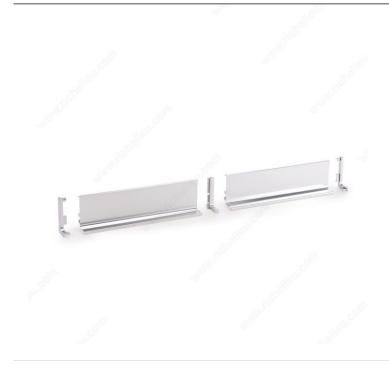

# Gola Open Left and Right End Caps for L Profile

**Product #** 7001013170

Material Anodized Aluminum

**Color** Stainless Steel

Finish Stainless Steel

### **TECHNICAL SPECIFICATIONS**

| Product # | 7001013170                 |
|-----------|----------------------------|
| Туре      | Without Light, Zero Radius |
| Position  | Horizontal                 |
| Height    | 2 9/32 in*                 |
| Depth     | 7/16 in*                   |
| Width     | 1 9/64 in                  |
| Shape     | L                          |

# INCLUDED PRODUCT(S)

1 pair (Right and Left End Caps for L Profile)