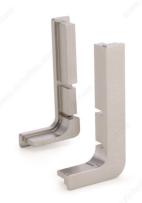

# Gola Open Left and Right End Caps for L Profile

**Product #** 7001013170

Material Anodized Aluminum

**Color** Stainless Steel

Finish Stainless Steel

# INCLUDED PRODUCT(S)

1 pair (Right and Left End Caps for L Profile)