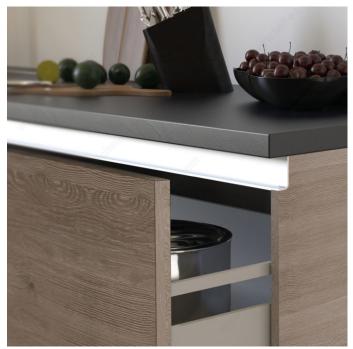

# Gola Open Left and Right End Caps for L Profile

**Product #** 7001013170

Material Anodized Aluminum

**Color** Stainless Steel

Finish Stainless Steel

### **TECHNICAL SPECIFICATIONS**

| Product # | 7001013170                 |
|-----------|----------------------------|
| Туре      | Without Light, Zero Radius |
| Position  | Horizontal                 |
| Height    | 2 9/32 in*                 |
| Depth     | 7/16 in*                   |
| Width     | 1 9/64 in                  |
| Shape     | L                          |

# INCLUDED PRODUCT(S)

1 pair (Right and Left End Caps for L Profile)