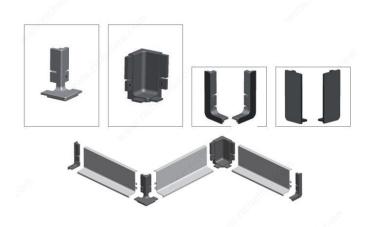

# Gola Open Left and Right End Caps for L Profile

**Product #** 7001013170

Material Anodized Aluminum

**Color** Stainless Steel

Finish Stainless Steel

### **TECHNICAL SPECIFICATIONS**

| Product # | 7001013170                 |
|-----------|----------------------------|
| Туре      | Without Light, Zero Radius |
| Position  | Horizontal                 |
| Height    | 2 9/32 in*                 |
| Depth     | 7/16 in*                   |
| Width     | 1 9/64 in                  |
| Shape     | L                          |

# INCLUDED PRODUCT(S)

1 pair (Right and Left End Caps for L Profile)