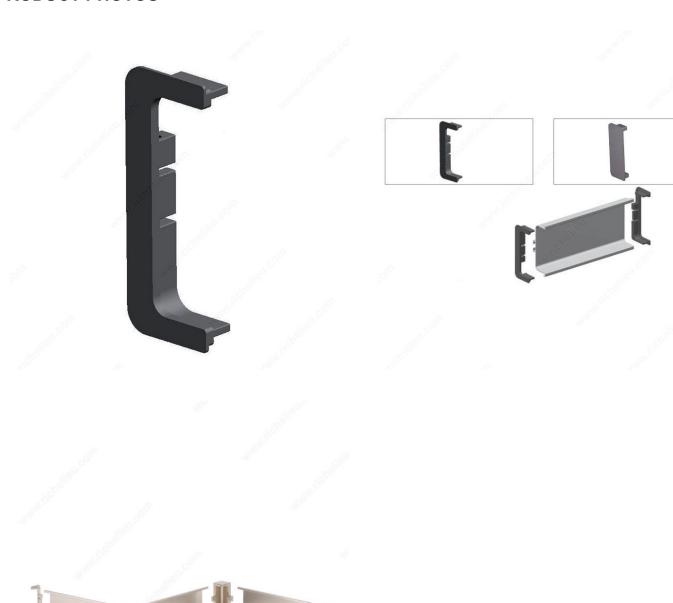

# PRODUCT PHOTOS

### IMPORTANT INFORMATION

For the item in plastic: 1 pair (Right and Left End Caps for C Profile)